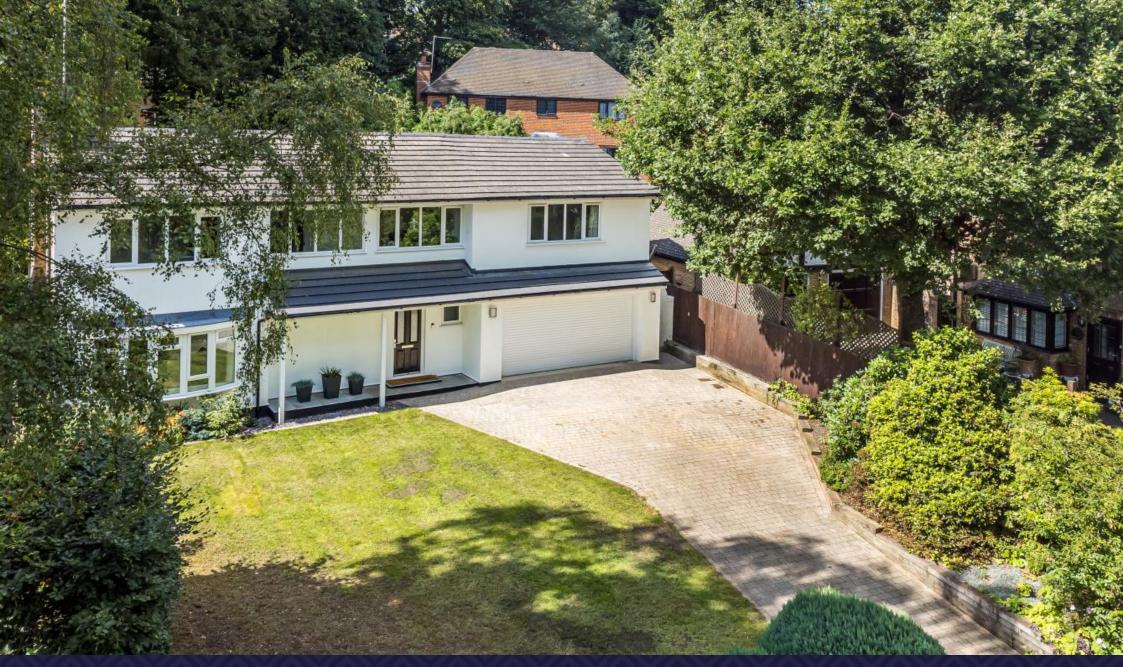

### The Property

A stunning five bedroom detached family home offered for sale with no onward chain and situated on a substantial plot in a sought after location.

The Ridings is within walking distance of Ravenscote and Tomlinscote schools, Pine Ridge Golf Course and both Lightwater Country Park and St. Catherines Wood.

### Outside

There is ample off street parking on the driveway plus a double garage. The front garden is mainly laid to lawn but has been finished off with some decorative plants and shrubs. There are also views out onto a wooded copse.

The rear garden is a huge feature of this property, offering a high degree of privacy whilst further featuring an extensive lawn area and a substantial Indian Sandstone patio area, all set within a plot measuring approximately 0.21 of an acre.