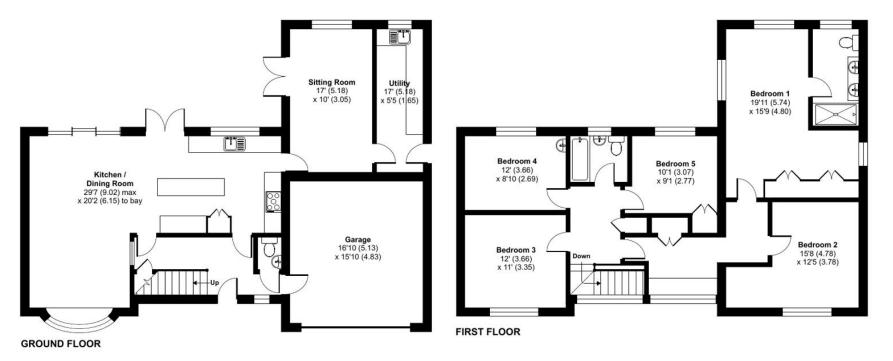

#### The Ridings, GU16

Approximate Area = 2142 sq ft / 199 sq m Garage = 317 sq ft / 29.4 sq m Total = 2459 sq ft / 228.4 sq m For identification only - Not to scale

RICS Certified Property Measurer Floor plan produced in accordance with RICS Property Measurement Standards incorporating International Property Measurement Standards (IPMS2 Residential). ©n&hecom 2024. Produced for Bridges Estate Agents Ltd (Platinum Homes). REF: 1088477`