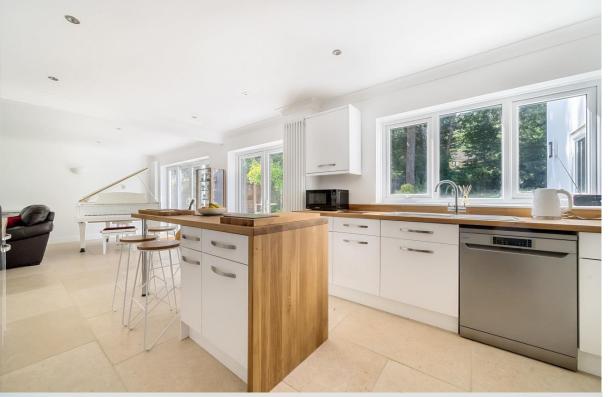

The accommodation compromises a wide entrance hallway with a downstairs cloakroom, a spacious open plan kitchen/dining room opening round to the living room, a separate utility room and a family room all on the ground floor. To the first floor, the property benefits from a generous principle bedroom offering views of the garden, an en suite shower room and a dressing area, all of which is accessed via a connected study area, whilst there are also a further four double bedrooms with a family bathroom off the landing.