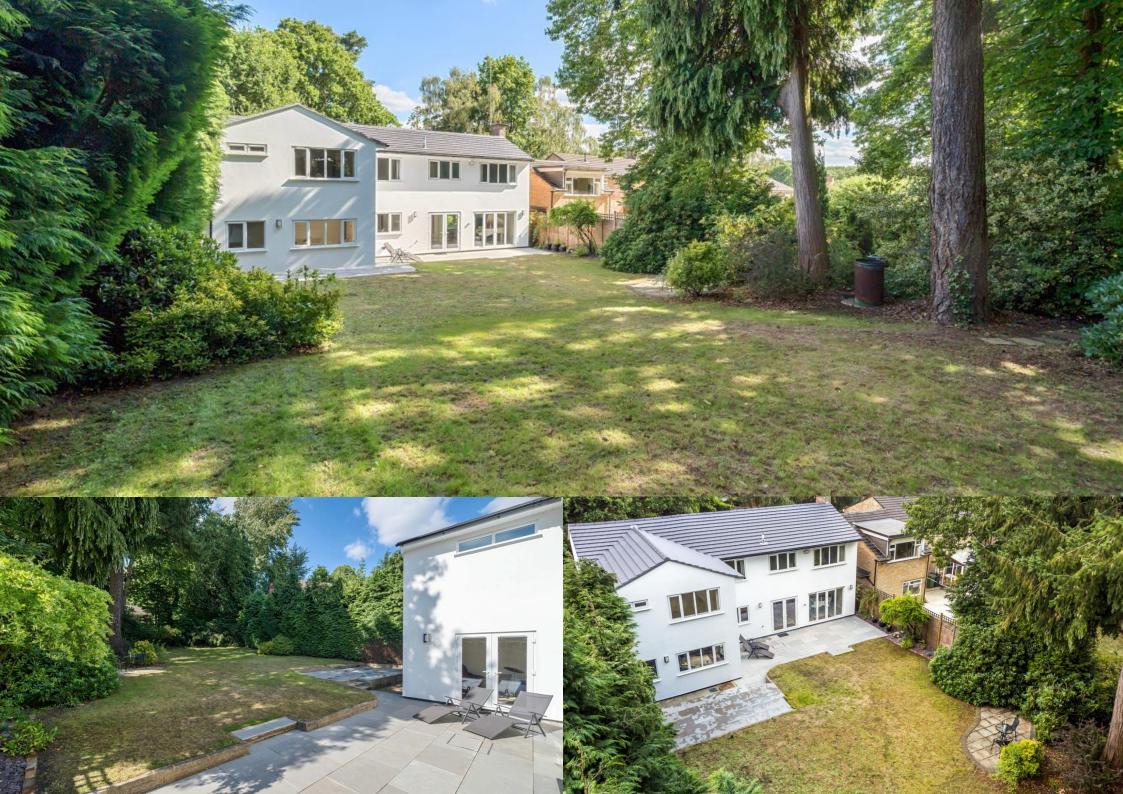

### Outside

There is ample off street parking on the driveway plus a double garage. The front garden is mainly laid to lawn but has been finished off with some decorative plants and shrubs. There are also views out onto a wooded copse.

The rear garden is a huge feature of this property, offering a high degree of privacy whilst further featuring an extensive lawn area and a substantial Indian Sandstone patio area, all set within a plot measuring approximately 0.21 of an acre.