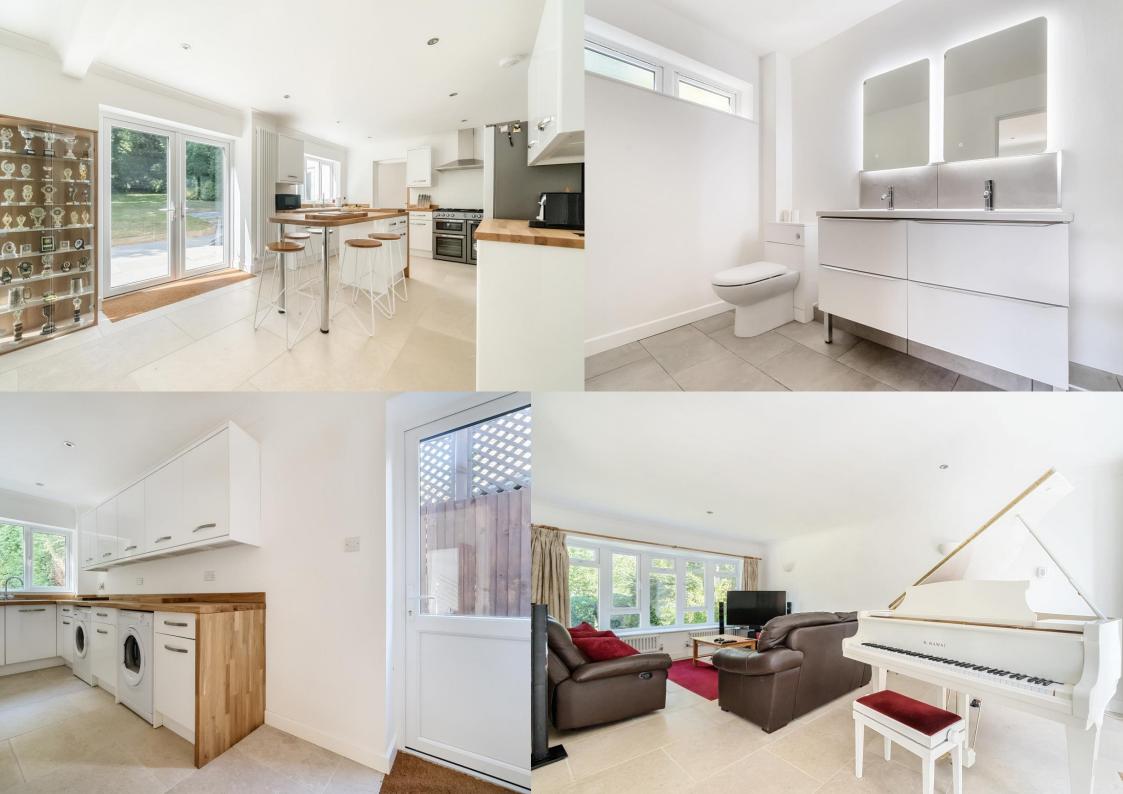

The accommodation compromises a wide entrance hallway with a downstairs cloakroom, a spacious open plan kitchen/dining room opening round to the living room, a separate utility room and a family room all on the ground floor. To the first floor, the property benefits from a generous principle bedroom offering views of the garden, an en suite shower room and a dressing area, all of which is accessed via a connected study area, whilst there are also a further four double bedrooms with a family bathroom off the landing.