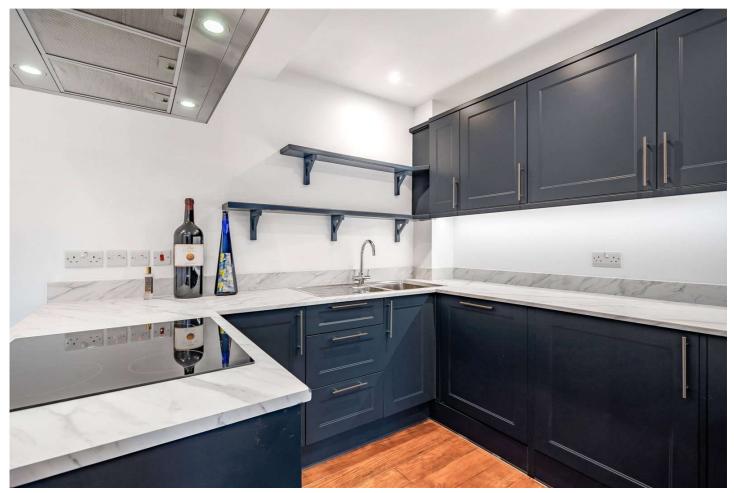

### **Description**

This three-story, freehold house is situated in a private gated courtyard just a short distance from the heart of Hartley Wintney village. The property, offered with vacant possession, has undergone a comprehensive refurbishment and modernisation - ensuring it is a move-in ready home with peace of mind. The ground floor features a cloakroom, an open plan living room with wooden flooring, and a recently fitted kitchen with matching worktops and upstands. The first floor comprises a bright double bedroom with ample storage and a walk-in wardrobe, along with a separate fitted shower room boasting a spacious shower cubicle. On the top floor, there is another double bedroom with additional eaves storage cupboards - alongside a fitted en-suite bathroom that benefits from natural light through a skylight window. Additional perks of this property include external storage for bicycles, parking space for two vehicles, and an upgraded central heating system with radiators.