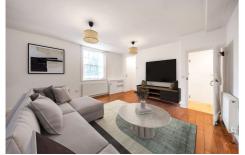

### **Description**

This three-story, freehold house is situated in a private gated courtyard just a short distance from the heart of Hartley Wintney village. The property, offered with vacant possession, has undergone a comprehensive refurbishment and modernisation - ensuring it is a move-in ready home with peace of mind. The ground floor features a cloakroom, an open plan living room with wooden flooring, and a recently fitted kitchen with matching worktops and upstands. The first floor comprises a bright double bedroom with ample storage and a walk-in wardrobe, along with a separate fitted shower room boasting a spacious shower cubicle. On the top floor, there is another double bedroom with additional eaves storage cupboards - alongside a fitted en-suite bathroom that benefits from natural light through a skylight window. Additional perks of this property include external storage for bicycles, parking space for two vehicles, and an upgraded central heating system with radiators.