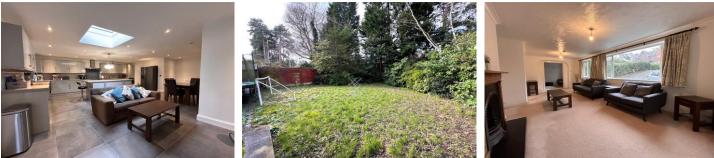

## Description

A versatile and spacious five bedroom detached house, situated on a plot of approximately 0.20 acres on the popular Copped Hall development, within easy reach of Prior Heath Infant School, Ravenscote Junior School and Tomlinscote Secondary School. The property has been extended to incorporate a show stopping open plan kitchen/dining/living room overlooking the rear garden and utility room. There is also a spacious living room, family room, study, and a cloakroom. On the first floor there are four well proportioned bedrooms, one with an en suite shower room, and a further shower room. On the second floor is an extremely spacious principal bedroom, boasting a walk in wardrobe and a shower room.

## Outside

To the front of the property is a spacious driveway providing off street parking for several vehicles. There is a detached double garage with electrically operated doors. The rear garden is extremely private, mainly laid to lawn and enclosed by mature tree and shrubs.