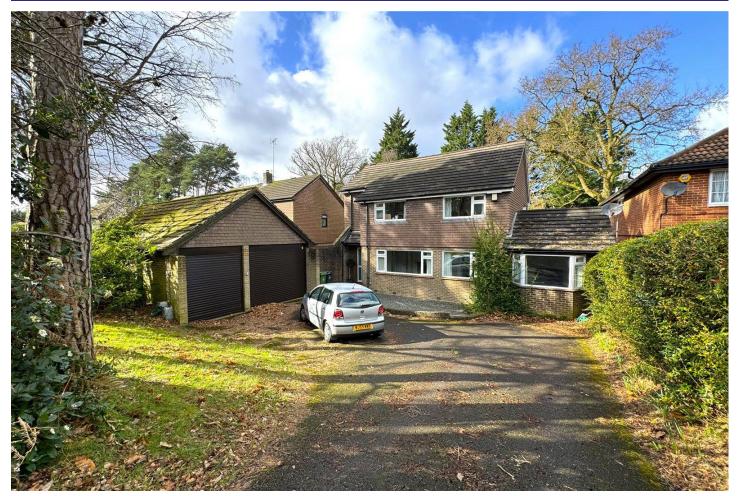

## www.bridges.co.uk

Five Bedroom Detached House Clewborough Drive, Camberley, Surrey, GU15 1NX Price: £700,000

- Five Bedrooms
- Detached House
- Stunning Open Plan Kitchen
- Double Garage and Driveway
- Living Room, Family Room and Study
- Close to Prior Heath, Ravenscote and Tomlinscote
- Three Shower Rooms
- EPC: D (61)

## Description

A versatile and spacious five bedroom detached house, situated on a plot of approximately 0.20 acres on the popular Copped Hall development, within easy reach of Prior Heath Infant School, Ravenscote Junior School and Tomlinscote Secondary School. The property has been extended to incorporate a show stopping open plan kitchen/dining/living room overlooking the rear garden and utility room. There is also a spacious living room, family room, study, and a cloakroom. On the first floor there are four well proportioned bedrooms, one with an en suite shower room, and a further shower room. On the second floor is an extremely spacious principal bedroom, boasting a walk in wardrobe and a shower room.

## Outside

To the front of the property is a spacious driveway providing off street parking for several vehicles. There is a detached double garage with electrically operated doors. The rear garden is extremely private, mainly laid to lawn and enclosed by mature tree and shrubs.