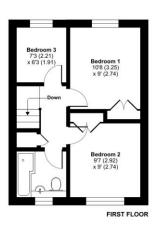

#### **Floorplan**

Approximate Area = 821 sq ft / 76.2 sq m
For identification only - Not to scale

To arrange a viewing please contact:

Tel: 01252 361550

Email: info@bridges.co.uk