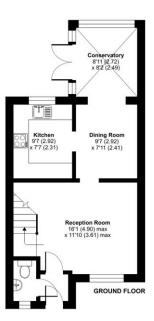

#### **Floorplan**

Approximate Area = 821 sq ft / 76.2 sq m
For identification only - Not to scale

To arrange a viewing please contact:

Tel: 01252 361550

Email: info@bridges.co.uk