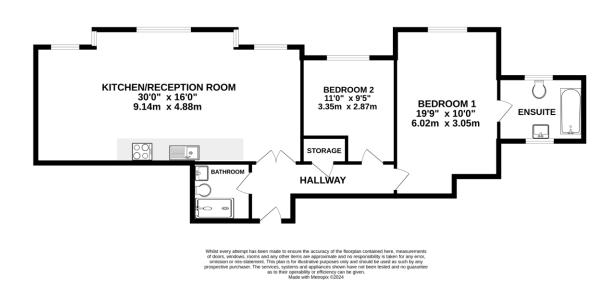

ouble Bedrooms
- Penthouse Apartment
- Tenant In Situ
- Investment Buyers Only

- Town Centre Location
- Allocated Parking
- Current Rental £1450 PCM
- EPC: B (82)



#### Description

A modern two double bedroom penthouse apartment situated close to Fleet Town Centre and offered to the market with tenants in situ. The accommodation comprises: entrance hall, an open plan living/kitchen/dining room, two double bedrooms one with and en suite shower room and a family bathroom. Other features include two allocate parking spaces, an intercom entry system and lift access to the top floor. Viewings are highly advised and for Investment buyers only.

### Outside

The property benefits from two allocated parking spaces, one of which is located within the secure underground carpark.

### Floorplan



# Bridges



To arrange a viewing please contact:

Tel: 01252 361550 Email: info@bridges.co.uk

Important Notice - These particulars are set out as a general outline only for the guidance of intended purchasers and do not form part of any offer or contract and must not be relied upon as statements or representations of fact. Purchasers must satisfy themselves by inspection or otherwise as to their correctness.

#### THIRD FLOOR