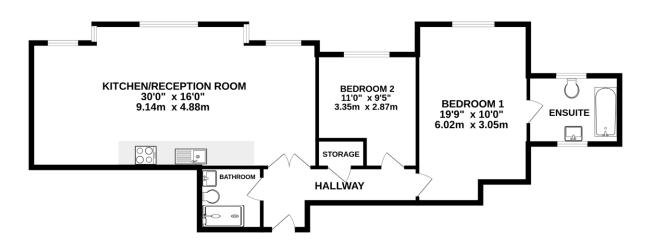

## **Floorplan**

#### THIRD FLOOR

Whilst every attempt has been made to ensure the accuracy of the Biotopian contained neie, measurements of doors, windows, noons and any other items are approximate and no responsibility is taken for any error, omission or mis-statement. This plan is for illustrative purpose only and should be used as such by any prospective purchaser. The services, systems and appliances shown have not been tested and no guarantee as to their operability or efficiency can be given. Marke with Metrovic x5/20.2.