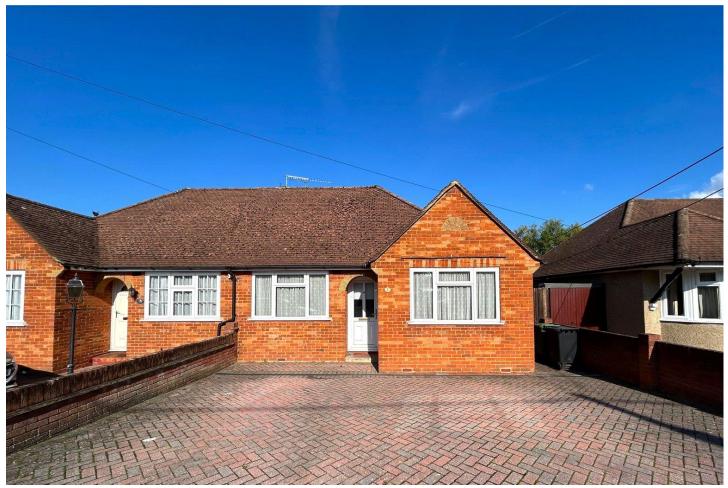

Two Bedroom Semi-Detached Bungalow Kings Avenue, Tongham, Surrey, GU10 1AU

Asking Price: £400,000

- Two Double Bedrooms
- Bungalow
- Driveway Parking
- No Chain

- Quiet Location
- Close to Amenities
- Refitted Kitchen
- EPC: D (61)

## **Description**

This brilliant two-bedroom, semi-detached bungalow is offered to the market with the benefit of no onward chain. The property is nestled down a popular unadopted road in Tongham, within close proximity from local amenities, shops and pubs. The accommodation comprises two double bedrooms, a refitted kitchen, and a bathroom as well as a lounge/diner which has doors overlooking the beautiful garden. This property must be seen to appreciate the space and location, please call us today to book your viewing!