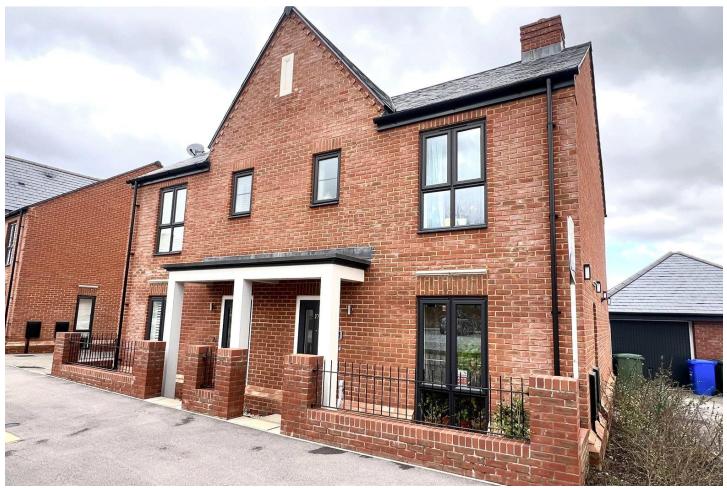

#### Description

A semi detached family home, positioned in the ever popular and sought after 'Wellesley Conservation Area'.

Set over two floors and with internal accommodation presented in a good order throughout and the current owner has made a number of improvements to the property since purchasing from new, and now boasts excellent storage in the bedrooms.

The home benefits from three bedrooms, a kitchen/breakfast room, as well as a garage, all still under an NHBC guarantee. The ground floor boasts a welcoming entrance hall which leads you to either, the main lounge or a high gloss fitted kitchen and dining area.

### Outside

Positioned on a generous plot, you can find a driveway to the side of the property with a garage. The property offers an attractive rear garden incorporating an area of lawn and a patio area, ideal for alfresco dining in the summer evening sun.