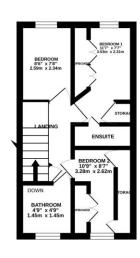

## Floorplan

LOUNGE 160° x 103° 4.88m x 3.12m

GROUND FLOOR

1ST FLOOR

White every attempt has been made to ensure the accuracy of the floorpian contained here, measurements of doors, windows, income and any other items are approximate and to responsibility is taken for any ency, prospective purchase. The services, system and applications there in the test and the segmentation of the control of the services, system and applications there is not been tested and no guarantee as to their operability or other services, system with the services, system with the services and the serv