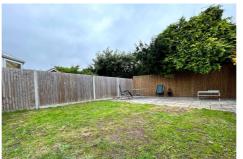

#### **Outside**

To the front is a small courtyard garden area and the allocated parking is directly at the front of the house. To the rear is a generous, landscaped garden which has been mainly laid to lawn - with an ample patio area at the bottom of the garden, ideal for outside entertaining. As the house is on the end, there is a smashing feeling of openness. The garden is fully enclosed by wood panel fencing.