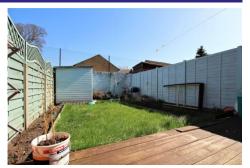

#### **Outside**

To the rear of the property is an enclosed garden mainly laid to lawn with established boarders, trees and plants.