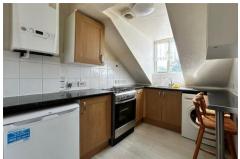

#### **Description**

Available with no onward chain and two allocated parking spaces is this top floor two bedroom apartment. This property is situated less than half a mile from Aldershot train station which offers direct links to London Waterloo in less than an hour. The apartment itself comprises two bedrooms, a living room, a separate kitchen, and a bathroom. Further benefits include gas central heating, a healthy lease, and a communal outside space.