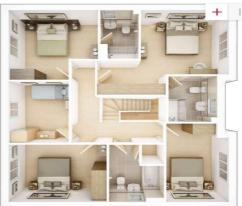

This attractive double-fronted residence features five bedrooms on the first floor, including two with en-suite showers.

The ground floor offers a private study, dining room, kitchen/diner with utility, and a generously sized lounge.

Additionally, a convenient home office on the ground floor offers a comfortable workspace close to the kitchen for quick tea breaks. The roomy dining area is ideal for hosting gatherings.

The Wayford is a popular choice with its five spacious bedrooms, two of which feature en suite shower rooms, along with a family bathroom, ensuring convenience during busy mornings.