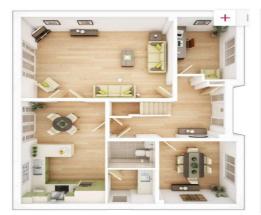

This attractive double-fronted residence features five bedrooms on the first floor, including two with en-suite showers.

The ground floor offers a private study, dining room, kitchen/diner with utility, and a generously sized lounge.