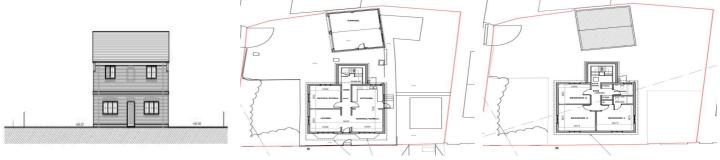

## **Description**

\*\*PLANNING GRANTED\*\* A rare opportunity to purchase this excellent development opportunity and turn the current bungalow into a two story detached home. The existing bungalow boasts two bedrooms, a kitchen, a living room and bathroom. The location is only minutes from both the mainline station and local amenities, whilst also offering easy access onto the A3 and M3.

Planning Application: 24/P/00964

## **Outside**

Outside boasts a generous plot with planning permission. There is a double garage, private garden and driveway parking for multiple vehicles.