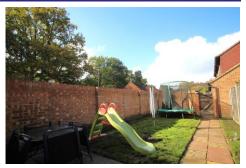

#### **Outside**

To the front of the property there is a front garden which is mainly lawn, the enclosed rear garden can be accessed via the door from the living/ dining room or by the rear access gate and is mainly lawn with a paved patio area and path. To the rear of the property there is garage with driveway parking for one car in front.