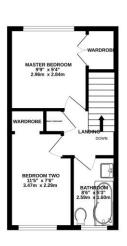

#### **Floorplan**

LOUNGEIONER
161" x 12"9"
4.30m x 3.89m

VIRANCE HALL

STORAG

STORAG

writist every attempt no open made to ensure the accuracy of the incorpian contained nere, measurement of doors, windows, rooms and any other items are approximate and no responsibility is staken for any error omission or mis-statement. This plan is for flustrative purposes only and should be used as such by any prospective purchaser. The services, systems and appliances shown have not been tested and no guarant as to their operability or efficiency can be given.