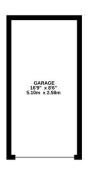

#### **Floorplan**

LOUNGEIONER
161" x 12"9"
4.30m x 3.89m

VIRANCE HALL

STORAG

STORAG

writist every attempt no open made to ensure the accuracy of the incorpian contained nere, measurement of doors, windows, rooms and any other items are approximate and no responsibility is staken for any error omission or mis-statement. This plan is for flustrative purposes only and should be used as such by any prospective purchaser. The services, systems and appliances shown have not been tested and no guarant as to their operability or efficiency can be given.