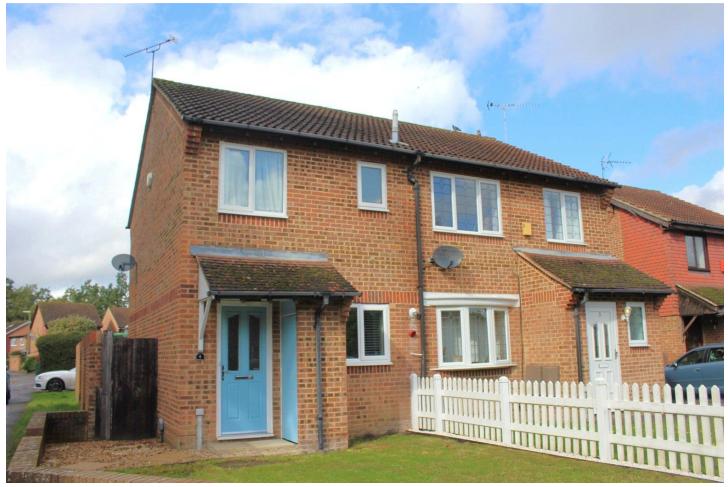

# Two Bedroom Semi-Detached House

## Marlborough View, Farnborough, Hampshire, GU14 9YA

Price: £375,000

- Two bedrooms
- Refitted Bathroom
- Enclosed Rear Garden
- Garage and Driveway

- Gas Central Heating
- Built In Wardrobes
- Fitted kitchen
- EPC: TBC

### **Description**

This modern two bedroom semi detached home is located on the popular Guillemont Fields development and offers easy access to local amenities, well regarded local schools as well as Hawley Woods and Hawley Lake. The accommodation comprises a front aspect fitted kitchen, a rear aspect living/dining room with a door leading into the enclosed rear Garden and stairs leading to the first floor. On the first floor there are two bedrooms both benefitting from built in wardrobes and there is a refitted family bathroom.

#### **Outside**

To the front of the property there is a front garden which is mainly lawn, the enclosed rear garden can be accessed via the door from the living/ dining room or by the rear access gate and is mainly lawn with a paved patio area and path. To the rear of the property there is garage with driveway parking for one car in front.