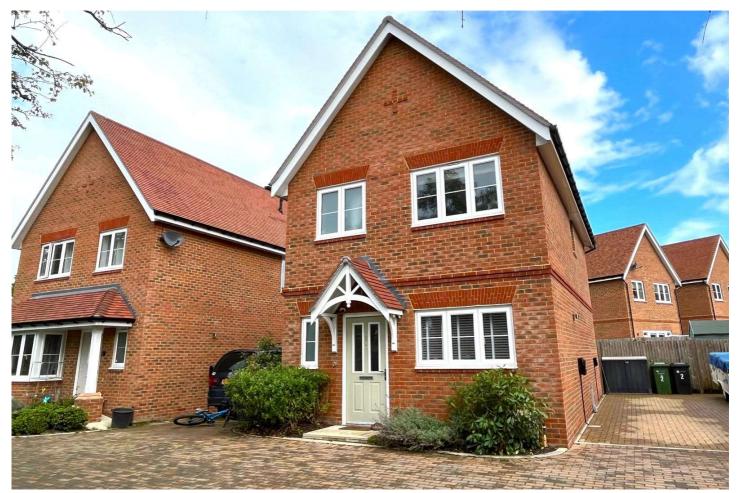

## www.bridges.co.uk

Three Bedroom Detached House Gainsford Drive, Ash, Surrey, GU12 6TN

Fixed Price: £450,000

- Detached
- Three Bedrooms
- Shared Ownership Availability
- Sought After Location

- EV Charging Point
- Significant Space for Parking
- En Suite
- EPC: B (83)

## Description

This well-presented, modern, three-bedroom detached home is set in a semi-rural, sought-after village of Ash with excellent rail and transport links. You will find a large open plan living/dining room with patio doors opening out onto a well-spaced private garden. The home boasts a modern kitchen with ample storage space and a downstairs cloakroom. Parallel to the house offers significant parking that can accommodate up to three vehicles, with space for bin storage. The home has a generously sized principal bedroom with en-suite and double fitted wardrobes. The remaining upstairs space has a family bathroom fitted with a shower/bath and two additional bedrooms. The location offers well regarded primary and secondary schools within walking distance - as well as pubs and protected walking routes such as Ash Green Meadows.