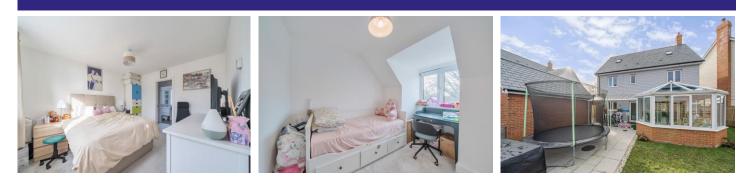

Downstairs benefits from a generously sized living room, a kitchen/diner with integrated appliances and breakfast bar, a conservatory with doors leading into the garden, a utility room and a cloakroom. The first floor benefits from three bedrooms/dressing room, a shower room and en suite bathroom. The top floor then boasts two further bedrooms and an en suite shower room.

#### Outside

Outside boasts a private and enclosed rear garden, detached garage with power and lighting, driveway parking, and an electric car charger point.