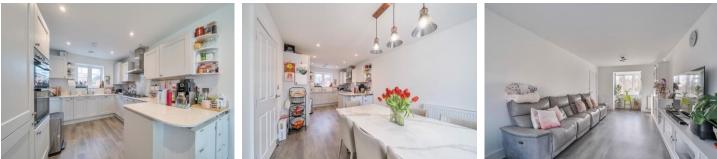

Downstairs benefits from a generously sized living room, a kitchen/diner with integrated appliances and breakfast bar, a conservatory with doors leading into the garden, a utility room and a cloakroom. The first floor benefits from three bedrooms/dressing room, a shower room and en suite bathroom. The top floor then boasts two further bedrooms and an en suite shower room.