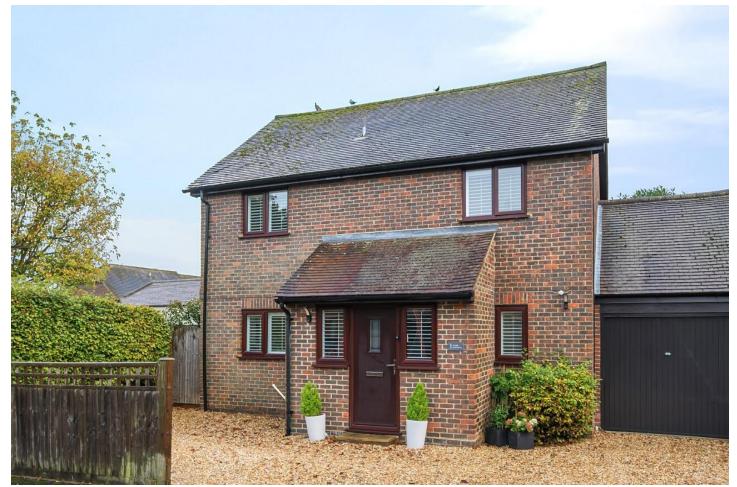

# Angel Meadows, Odiham, Hook, Hampshire, RG29 1AR

Offers Over: £650,000

- Four Bedrooms
- Detached Family Home
- Refitted Open plan Kitchen/Diner
- Living Room with Bi-fold Doors
- Cloakroom and Utility
- Refitted Family Bathroom
- South East Facing Garden
- EPC : C (69)

#### Description

Nestled in the highly sought after historic town of Odiham, known for its charming mix of shops, cafés, and dining options, as well as its proximity to the Basingstoke Canal, Deer Park, and excellent local schools, we are thrilled to present this beautifully maintained four bedroom detached family home. The current owners have reimagined the ground floor, creating a more open plan layout, featuring an upgraded kitchen equipped with Bosch appliances, including a double oven, halogen hob, dishwasher, microwave, and wine cooler. The kitchen seamlessly flows into the dining area and living room, which benefits from bi fold doors leading to the garden. Additionally, the property offers a separate utility/boot room, previously part of the garage, with storage at the front. Further enhancements include an upgraded first floor bathroom, a new boiler, and plantation shutters on the ground floor and first floor windows. The spacious rear garden enjoys a southeastern aspect with a covered seating area, and off road parking is available for at least two vehicles, with the popular High Street just a short distance away.