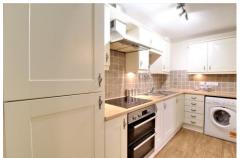

The accommodation boasts a light and airy entrance porch leading to the lounge, with an archway into the fully integrated kitchen with newly fitted oven, hob, electric heaters and water tank, a double principal bedroom, and a family bathroom.