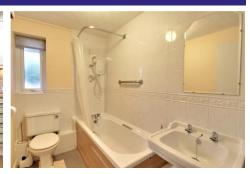

The accommodation boasts a light and airy entrance porch leading to the lounge, with an archway into the fully integrated kitchen with newly fitted oven, hob, electric heaters and water tank, a double principal bedroom, and a family bathroom.