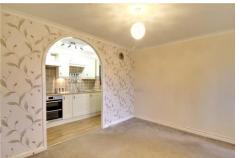

The accommodation boasts a light and airy entrance porch leading to the lounge, with an archway into the fully integrated kitchen with newly fitted oven, hob, electric heaters and water tank, a double principal bedroom, and a family bathroom.