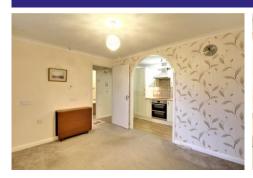

The accommodation boasts a light and airy entrance porch leading to the lounge, with an archway into the fully integrated kitchen with newly fitted oven, hob, electric heaters and water tank, a double principal bedroom, and a family bathroom.