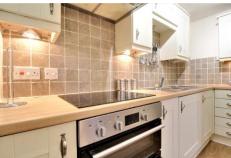

The accommodation boasts a light and airy entrance porch leading to the lounge, with an archway into the fully integrated kitchen with newly fitted oven, hob, electric heaters and water tank, a double principal bedroom, and a family bathroom.