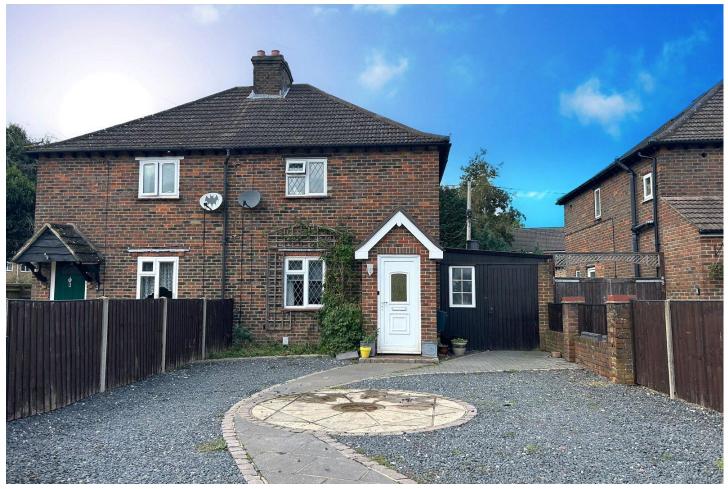

### **Description**

A charming and well maintained three bedroom semi detached home, with off road parking for a number of vehicles and a generous rear garden. Once you enter the house, there is a porch and entrance hall which leads to the front living room, featuring a working fireplace. This in turn leads through to a utility room opening onto the spacious kitchen/dining room with plenty of space for freestanding/integrated appliances. To the first floor there are three bedrooms, two of which are doubles, including the main bedroom which has inbuilt storage cupboards and a dressing area.

#### Outside

To the front is a driveway for multiple vehicles. The rear garden has covered patio perfect for entertaining, is mostly laid to lawn and has two spacious outside cabins ideal for a home office/gym. There is a short walk to local shops and amenities as well as popular schools; the property is also close by to walking routes such as Caesar's Camp and Farnham Park. Also offering the potential for extension subject to the necessary planning, this excellent property is sure to appeal to a variety of suitors.