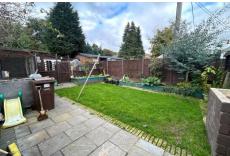

#### Outside

To the front is a driveway for multiple vehicles. The rear garden has covered patio perfect for entertaining, is mostly laid to lawn and has two spacious outside cabins ideal for a home office/gym. There is a short walk to local shops and amenities as well as popular schools; the property is also close by to walking routes such as Caesar's Camp and Farnham Park. Also offering the potential for extension subject to the necessary planning, this excellent property is sure to appeal to a variety of suitors.