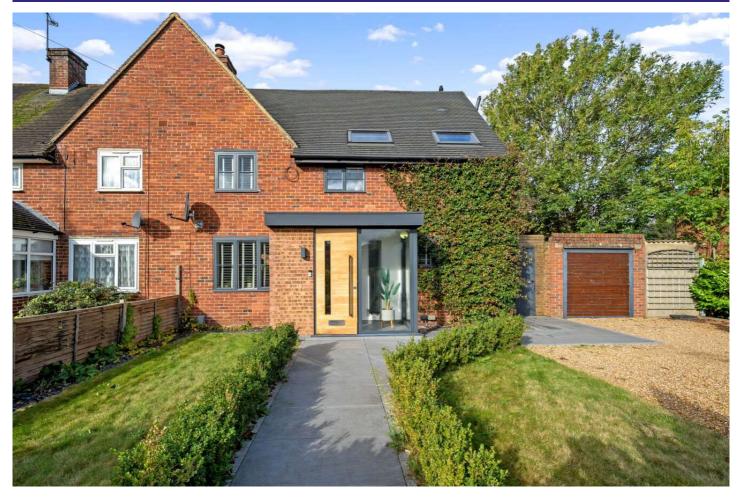

## Three Bedroom End of Terrace House Church View, Ash, Surrey, GU12 6RY

Price: £575,000

- Three Double Bedrooms
- Executive Family Home
- Open Plan Living Space
- Luxury Kitchen and Bathroom
- 19ft Home Office/Gym
- Driveway Parking and Garage
- Westerly Facing Landscaped Garden
- EPC: D (68)

## **Description**

ARE YOU LOOKING FOR A LIFE OF LUXURY? Then look no further! Being sold with no onward chain complications, this incredible three double bedroom family home has been renovated to a simply stunning condition throughout. Boasting a generous entrance hall that helps set the tone and creates a feeling of space and light, leading into a vast open plan living space. This boasts a quality wood burning stove, air conditioning and superb mood lighting - as well as doors opening out onto the show-stopping, landscaped, westerly facing rear garden. This leads onto a high-quality kitchen, a useful utility room and downstairs cloakroom. Upstairs the accommodation consists of three double bedrooms, with air conditioning to the main bedroom, and a luxury high quality shower room. Outside, this outstanding home comes into its own with a myriad of entertaining options - including a fully insulated 19ft gym/home office space with bi-fold doors and a pool house with space for a hot tub. With plenty of space for parking to the front and a handy garage, there is so much to offer modern families. This location is ideal for people who love the outdoors, with Ash Ranges very close by with wonderful walks. Ash train station is less than a mile away - with the extremely popular village schools, including Ash Grange and Ash Manor senior school, also being nearby. Houses of this quality rarely stay on the market for long and we urge you to book in early to avoid missing out.