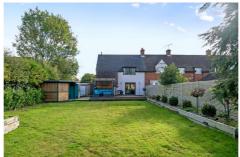

## **Outside**

This stunning home comes to LIFE on the outside and offers a stunning landscaped garden, which measures approximately 60ft in depth and faces west - enjoying lots of lovely direct sunshine. The garden begins from doors which open out onto a high-quality decking area, with a superb pergola allowing for outside entertaining all year round! There is a smart pool house with power and lighting, as well as a space for a hot tub - giving the opportunity to entertain and impress friends. This leads onto a section of well-kept lawn that leads directly to the 19ft gym/home office, which is fully insulated with bi-fold doors. There is also a handy workshop, and a garage leading around to the side of the house.