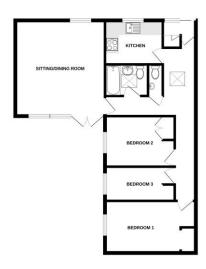

### **Floorplan**

GROUND FLOOR

Whilst newly strings has been made to ensure the accuracy of the Sooglan contained lines, instrumentaries of disease, whether, shows an alley of their times, are appreciated and enverage residently in taken the only excit, committee or retri-instrument. This plan is for flustratine purposes only and should be used as such by any comproher partitions. This increase, systems and applications of those contents of all on partitions of the contract, systems and applications of those contents of all on partitions.