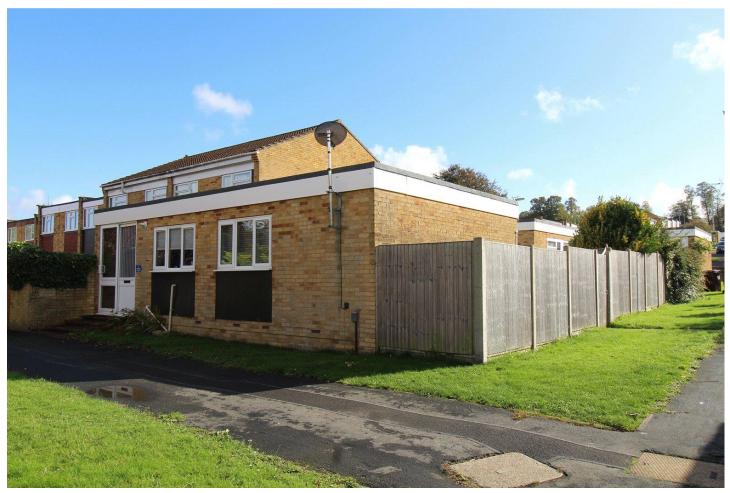

#### Description

Offered to the market is this three bedroom end of terrace bungalow located in the popular Riverdene development in the centre of Basingstoke next to Eastrop Park. The property has three bedrooms located off a spacious hallway, a family bathroom, a separate cloakroom, and a generous lounge/diner with patio doors into the garden.

#### **Outside**

Outside the property, there is a private side and rear garden. The rear garden is mainly patio with flowerbed borders and is non overlooked and fully enclosed with a gate at the side to the parking. The property also has a garage in a nearby block with an up and over door.