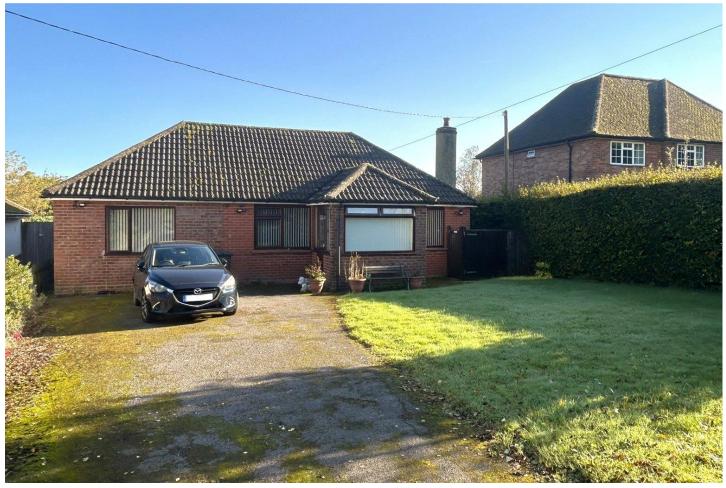

#### **Description**

Bridges Estate Agents offers to the market this detached three bedroom bungalow which occupies a generous plot approximately a third of an acre, and beyond this at the end of the garden it opens to a further five and a half acres primarily used for equestrian purposes. The living accommodation comprises an entrance hall, a spacious dual aspect living room with a fireplace, a study, three double bedrooms, a spacious kitchen/diner, a conservatory, a bathroom, and a cloakroom.

#### **Outside**

The property features a generous gated driveway at the front for multiple vehicles. To the rear is a long garden which has been separated into three different areas, and there are also a few outbuildings and storage sheds as the owners previously kept horses. At the end of the rear garden is approximately five and a half acres of fields/paddocks with an outbuilding previously used as stables. This plot does have a right of way from the neighbouring field.