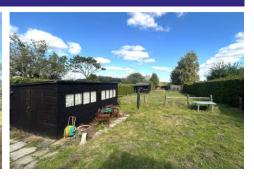

#### **Outside**

The property features a generous gated driveway at the front for multiple vehicles. To the rear is a long garden which has been separated into three different areas, and there are also a few outbuildings and storage sheds as the owners previously kept horses. At the end of the rear garden is approximately five and a half acres of fields/paddocks with an outbuilding previously used as stables. This plot does have a right of way from the neighbouring field.