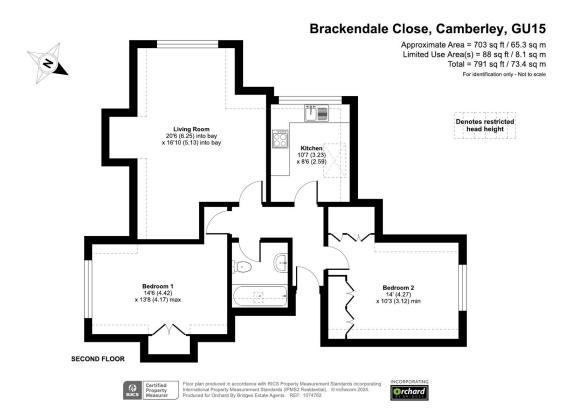

ant in situ generating over 6% yield! A well presented and rarely available two double bedroom top floor conversion apartment is proudly offered to the market. This apartment is located on a desirable residential road, whilst being close to major road links along with Frimley Park Hospital and the train station. The apartment comprises of two double bedrooms, a refitted kitchen, refitted bathroom and a bright and airy living room. Further benefits include gas central heating and no onward chain complications.

An internal inspection is highly recommended to truly appreciate all that this property has to offer.

#### **Outside**

Externally, the property benefits from well maintained communal gardens surrounding the block as well as residents parking and a single garage.

## **Floorplan**





#### TO ARRANGE A VIEWING PLEASE CONTACT:

Tel: 01276 685544 or Email: