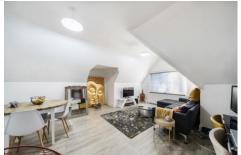

The apartment comprises of two double bedrooms, a refitted kitchen, refitted bathroom and a bright and airy living room. Further benefits include gas central heating and no onward chain complications.