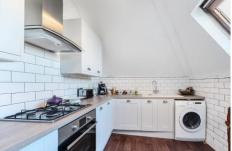

The apartment comprises of two double bedrooms, a refitted kitchen, refitted bathroom and a bright and airy living room. Further benefits include gas central heating and no onward chain complications.