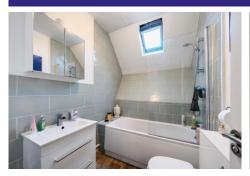

The apartment comprises of two double bedrooms, a refitted kitchen, refitted bathroom and a bright and airy living room. Further benefits include gas central heating and no onward chain complications.