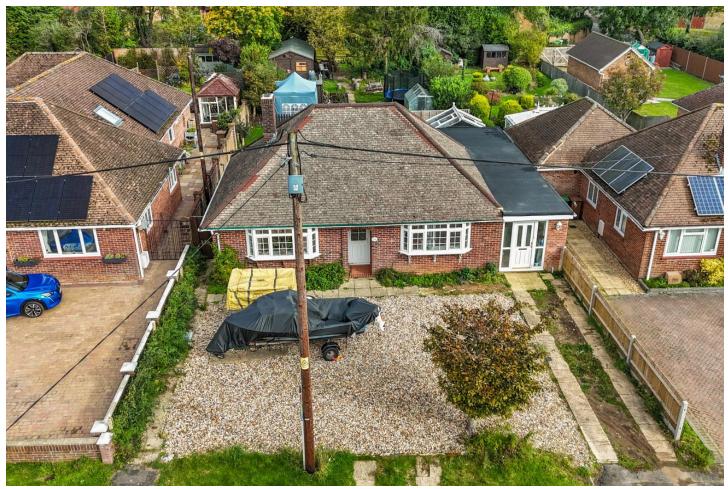

### Description

Offered to the market is this three bedroom detached bungalow located off of Old Kempshott Lane. The property has versatile accommodation with the potential for a self contained annexe. At the moment part of the bungalow is being used as an annexe but could easily revert to three/four bedrooms without the annexe. The property sits on a 0.2 acre plot with spacious rear garden and a substantial driveway to the front with potential to add parking and garage to the rear of the plot.

### **Outside**

To the front of the property there is a spacious driveway with ample parking for four+ cars. To the rear of the property there is a spacious garden with the potential to add a dropped kerb to the rear and further parking or a garage. The garden has a 12 x 8 summer house art studio and a log cabin workshop 12 x 24 which has power and light, Indian sandstone patio area. The garden is non overlooked.