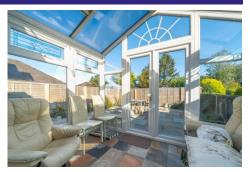

### **Outside**

To the front of the property there is a spacious driveway with ample parking for four+ cars. To the rear of the property there is a spacious garden with the potential to add a dropped kerb to the rear and further parking or a garage. The garden has a 12 x 8 summer house art studio and a log cabin workshop 12 x 24 which has power and light, Indian sandstone patio area. The garden is non overlooked.