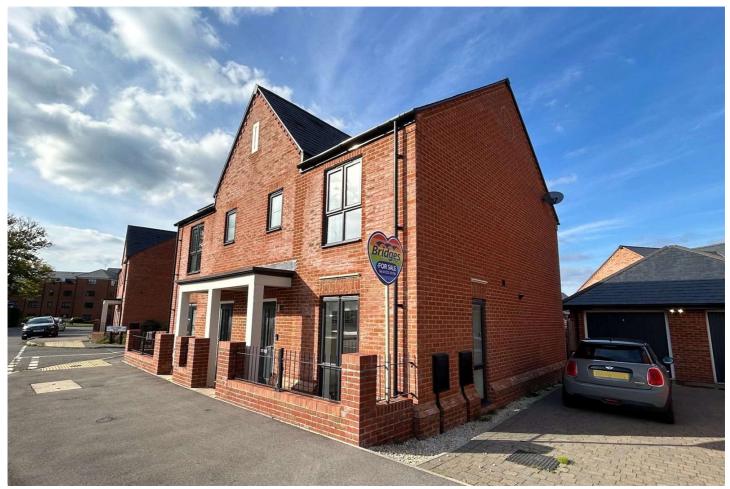

### **Description**

NO ONWARD CHAIN - Situated within the Wellesley development is this three-bedroom semi-detached family home, benefitting from a garage and driveway parking. The ground floor accommodation comprises a kitchen/diner to the front, with integrated appliances, and a lounge to the rear. There is also a downstairs cloakroom. To the first floor are three bedrooms, two of which are doubles, with the principal bedroom boasting an en-suite shower room. There is also an upstairs family bathroom. Positioned just over half a mile from Aldershot train station, which offers direct links to London Waterloo in under an hour, the property is also within walking distance of popular schools for all ages - in addition to shops and amenities.

#### **Outside**

There is driveway parking to side of the property, which is deep enough for two vehicles. There is also a garage for the property and a gate to the garden - the garage has an electric 'up and over' door. The garden itself has a raised patio area from the living room, with steps down to the main laid to lawn section.