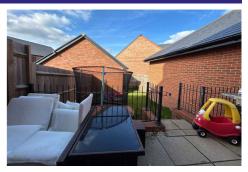

#### **Outside**

There is driveway parking to side of the property, which is deep enough for two vehicles. There is also a garage for the property and a gate to the garden - the garage has an electric 'up and over' door. The garden itself has a raised patio area from the living room, with steps down to the main laid to lawn section.