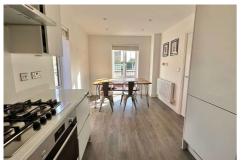

### **Description**

NO ONWARD CHAIN - Situated within the Wellesley development is this three-bedroom semi-detached family home, benefitting from a garage and driveway parking. The ground floor accommodation comprises a kitchen/diner to the front, with integrated appliances, and a lounge to the rear. There is also a downstairs cloakroom. To the first floor are three bedrooms, two of which are doubles, with the principal bedroom boasting an en-suite shower room. There is also an upstairs family bathroom. Positioned just over half a mile from Aldershot train station, which offers direct links to London Waterloo in under an hour, the property is also within walking distance of popular schools for all ages - in addition to shops and amenities.