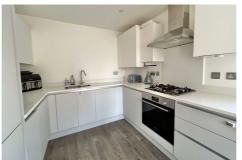

### **Description**

NO ONWARD CHAIN - Situated within the Wellesley development is this three-bedroom semi-detached family home, benefitting from a garage and driveway parking. The ground floor accommodation comprises a kitchen/diner to the front, with integrated appliances, and a lounge to the rear. There is also a downstairs cloakroom. To the first floor are three bedrooms, two of which are doubles, with the principal bedroom boasting an en-suite shower room. There is also an upstairs family bathroom. Positioned just over half a mile from Aldershot train station, which offers direct links to London Waterloo in under an hour, the property is also within walking distance of popular schools for all ages - in addition to shops and amenities.