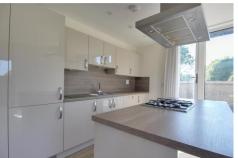

The living accommodation is open plan, with the kitchen area boasting an island/breakfast bar and integrated appliances. The remaining living space is large enough for a dining table as well as a sitting area, with doors leading out to the balcony. The bedrooms each have built in storage and access to the balcony, with the primary bedroom also benefitting from an en suite shower room. The family bathroom is central to the apartment from the entrance hall. Viewings are highly advised.