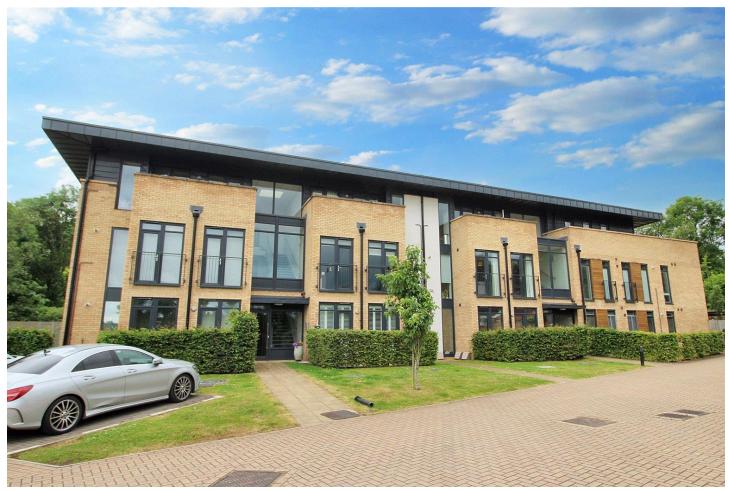

### Description

Available with no onward chain is this stunning two bedroom top floor apartment, within an exclusive gated development of fourteen apartments. Benefitting from two allocated off road parking spaces in addition to a private balcony, this apartment is the largest in the development.

#### Outside

Itchel Court benefits from an electric gated entrance, with key fobs for owners in addition to the entrance code. There is also a video entry system for each apartment. There are numbered allocated bays, with two parking spaces for this property, in addition to visitors parking. The apartment benefits from a spacious balcony which covers the three external lengths of the property and is accessible from each bedroom in addition to the kitchen/living area.