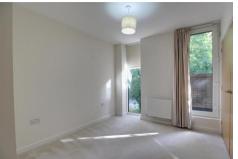

The living accommodation is open plan, with the kitchen area boasting an island/breakfast bar and integrated appliances. The remaining living space is large enough for a dining table as well as a sitting area, with doors leading out to the balcony. The bedrooms each have built in storage and access to the balcony, with the primary bedroom also benefitting from an en suite shower room. The family bathroom is central to the apartment from the entrance hall. Viewings are highly advised.