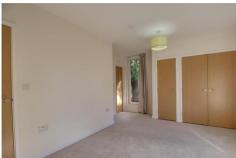

The living accommodation is open plan, with the kitchen area boasting an island/breakfast bar and integrated appliances. The remaining living space is large enough for a dining table as well as a sitting area, with doors leading out to the balcony. The bedrooms each have built in storage and access to the balcony, with the primary bedroom also benefitting from an en suite shower room. The family bathroom is central to the apartment from the entrance hall. Viewings are highly advised.