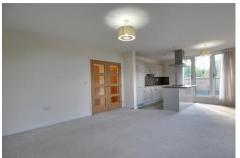

The living accommodation is open plan, with the kitchen area boasting an island/breakfast bar and integrated appliances. The remaining living space is large enough for a dining table as well as a sitting area, with doors leading out to the balcony. The bedrooms each have built in storage and access to the balcony, with the primary bedroom also benefitting from an en suite shower room. The family bathroom is central to the apartment from the entrance hall. Viewings are highly advised.