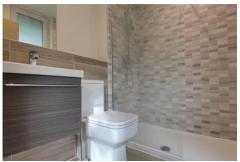

The living accommodation is open plan, with the kitchen area boasting an island/breakfast bar and integrated appliances. The remaining living space is large enough for a dining table as well as a sitting area, with doors leading out to the balcony. The bedrooms each have built in storage and access to the balcony, with the primary bedroom also benefitting from an en suite shower room. The family bathroom is central to the apartment from the entrance hall. Viewings are highly advised.