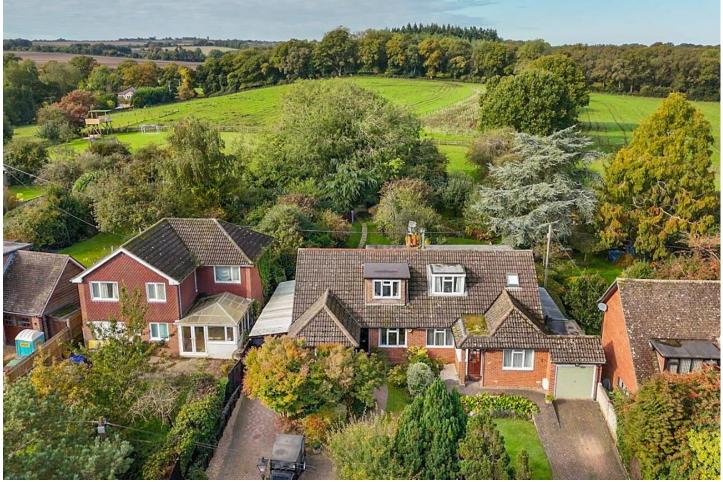

## West End, Sherborne St. John, Basingstoke, Hampshire, RG24 9LE

Price: £550,000

- Four Double Bedrooms
- Spacious Kitchen
- Lounge/Dining Room
- Bathroom And Shower Room
- Village Location
- Views Over Farmland
- Parking and Car Port
- EPC : D (66)

#### Description

Offered to the market is this four double bedroom semi-detached chalet bungalow located in Sherbourne St John. The property has two bedrooms on the ground floor along with a lounge/dining room, and a spacious kitchen. The property is very versatile that the rooms are all good sized and work as a four bed or a three bed with an extra reception room. The ground floor also has a shower room, and space for a small study area. Upstairs there are two further double bedrooms and a family bathroom. Viewings are highly recommended.

#### Outside

To the front, there is ample driveway parking accessed via two five bar gates, and access to the car port via two doors. The rear garden is approximately 100 feet in length and backing onto farmland with mature shrubs and trees, a small pond, a greenhouse, a summerhouse, and is non overlooked and fully enclosed.