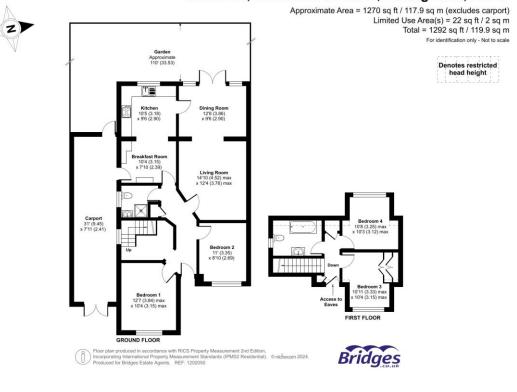

galow located in Sherbourne St John. The property has two bedrooms on the ground floor along with a lounge/dining room, and a spacious kitchen. The property is very versatile that the rooms are all good sized and work as a four bed or a three bed with an extra reception room. The ground floor also has a shower room, and space for a small study area. Upstairs there are two further double bedrooms and a family bathroom. Viewings are highly recommended.

#### Outside

To the front, there is ample driveway parking accessed via two five bar gates, and access to the car port via two doors. The rear garden is approximately 100 feet in length and backing onto farmland with mature shrubs and trees, a small pond, a greenhouse, a summerhouse, and is non overlooked and fully enclosed.

### Floorplan



#### West End, Sherborne St. John, Basingstoke, RG24



TO ARRANGE A VIEWING PLEASE CONTACT: Tel: 01256 880001 or Email: info@bridges.co.uk



Important Notice - These particulars are set out as a general outline only for the guidance of intended purchasers/tenants and do not form part of any offer or contract and must not be relied upon as statements or representations of fact. Purchasers/Tenants must satisfy themselves by inspection or otherwise as to their correctness.