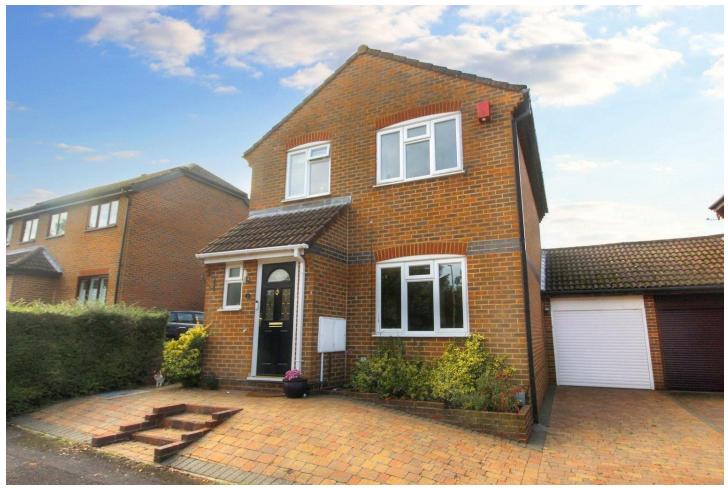

### Description

A well presented three bedroom link detached family home, situated within a quiet cul-de-sac on the Ancells Farm development, which also benefits from good local amenities and easy access out to the M3 Motorway and Mainline Railway Station. The accommodation comprises: Entrance hall, cloakroom, an open plan living/dining room with patio doors to the rear garden, and a modern kitchen on the ground floor. Whilst the first floor offers three well proportioned bedrooms, one with and en suite shower room and a family bathroom. Other features include a garage and driveway parking along with a generous south/westerly facing garden. Viewings are highly recommended.

#### **Outside**

The property offers a block paved driveway with access to the garage via an electric roller door. A side gate leads to the enclosed rear garden which is mainly laid to lawn with a patio seating area, along with a garden shed to the rear of the patio.