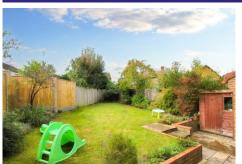

#### **Outside**

The property offers a block paved driveway with access to the garage via an electric roller door. A side gate leads to the enclosed rear garden which is mainly laid to lawn with a patio seating area, along with a garden shed to the rear of the patio.