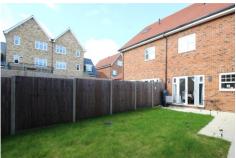

#### **Outside**

A block paved driveway leads to the garage which is accessed via an up and over door. A side gate leads to the enclosed rear garden which is mainly laid to lawn with a patio seating area.