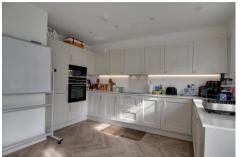

#### Description

Originally constructed by Berkley St. Edwards just under two years ago to their "Lavender" design. An immaculately presented four bedroom family home, occupying a corner plot within the Hartland Village development. The accommodation comprises: entrance hall, cloakroom, laundry cupboard, living room and an open plan kitchen/dining room with French doors to the rear garden. The first floor provides a guest bedroom with a en suite and walk in wardrobe, a family bathroom and two further well proportioned bedrooms, whilst the second floor offers a spacious principle bedroom with an en suite and dressing area. Other features to note include driveway parking and a garage. Viewings are highly advised.