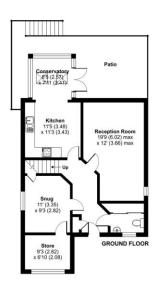

### **Floorplan**

Approximate Area = 1405 sq ft / 130.5 sq m Outbuilding = 84 sq ft / 7.8 sq m Total = 1489 sq ft / 138.3 sq m For identification only - Not to scale

oor plan produced in accordance with RICS Property Measurement Standards incorpora emailional Property Measurement Standards (IPMS2 Residential). © nichecom 2024. ndured for Bridnes Estate Aponte. REF: 1189811