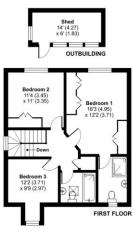

### **Floorplan**

Approximate Area = 1405 sq ft / 130.5 sq m Outbuilding = 84 sq ft / 7.8 sq m Total = 1489 sq ft / 138.3 sq m For identification only - Not to scale

oor plan produced in accordance with RICS Property Measurement Standards incorpora emailional Property Measurement Standards (IPMS2 Residential). © nichecom 2024. ndured for Bridnes Estate Aponte. REF: 1189811