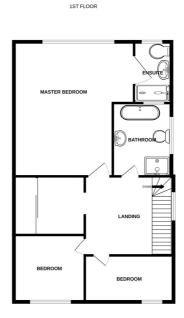

### **Floorplan**

KITCHENDINER

LOUNGE

HALLWAY

WC

Whilst every attempt has been made to ensure the accuracy of the floorplan contained here, measurement of doors, windows, comms and any other items are approximate and no responsibility to taken for any error omission or mis-statement. This plan is to illustrative purposes only and should be used as such by any copective purchaser. The services, systems and applicances shown have not been tested and no guarante as to the operability or efficiency can be given.