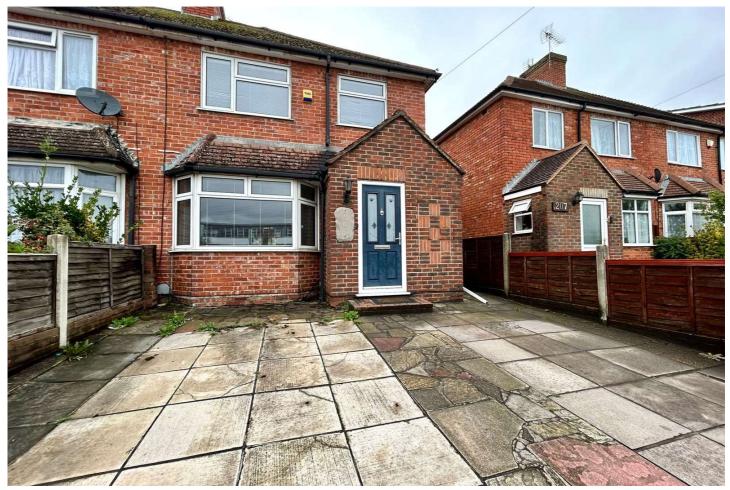

# Three Bedroom Semi-Detached House

## Ash Road, Aldershot, Hampshire, GU12 4DD

Guide Price: £400,000

- Three Bedrooms
- 25`4 Lounge/Diner
- 26` Kitchen/Breakfast Room
- Downstairs Cloakroom

- En Suite
- Great Decor
- Must be Seen
- EPC: D (65)

#### Description

A well-presented, extended, semi-detached family home, positioned on a well-regarded residential road. Set over two floors, and with internal accommodation presented in good order throughout, the property benefits from three bedrooms. One bedroom boasts an en-suite, alongside two reception rooms and a kitchen across the rear of the property. There are also patio doors opening onto the established rear garden and a downstairs cloakroom. On entering the property you are greeted with a light and airy hallway, leading to the versatile family living space - with a generously-sized lounge and an extended kitchen/breakfast room. The first floor offers a principal bedroom with an en-suite, as well as a further two bedrooms and a family bathroom. The property further benefits from a downstairs cloakroom and driveway parking. Located just 1.2 miles from the train station, which offers direct links to London Waterloo, this family home is also within walking distance of popular schools and easy access for the A331.