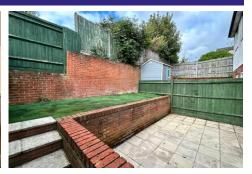

#### **Outside**

To the front of the property is a block paved driveway for two cars. There is gated side access to the rear garden, which is paved for easy maintenance and set over two tiers.