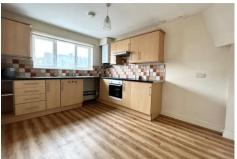

### **Description**

Available with no onward chain is this three bedroom semi detached property, with driveway parking for two cars. The kitchen is positioned to the front of the property, with the living room to the rear which has French doors to the garden. There is also a downstairs cloakroom. To the first floor are three bedrooms, two of which are doubles, with the primary bedroom benefitting from an en suite shower room. There is also a first floor family bathroom. Situated just half a mile from the train station, which offers direct links to London Waterloo, the property is also within walking distance of Manor Park and popular schools for all ages.