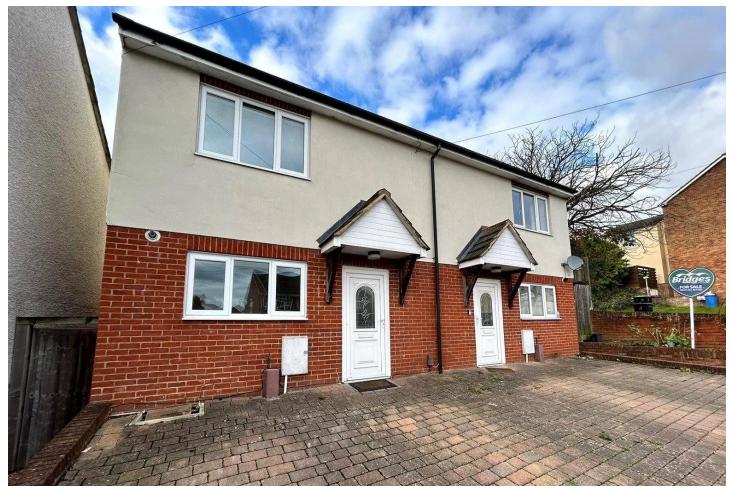

### **Description**

Available with no onward chain is this three bedroom semi detached property, with driveway parking for two cars. The kitchen is positioned to the front of the property, with the living room to the rear which has French doors to the garden. There is also a downstairs cloakroom. To the first floor are three bedrooms, two of which are doubles, with the primary bedroom benefitting from an en suite shower room. There is also a first floor family bathroom. Situated just half a mile from the train station, which offers direct links to London Waterloo, the property is also within walking distance of Manor Park and popular schools for all ages.

#### **Outside**

To the front of the property is a block paved driveway for two cars. There is gated side access to the rear garden, which is paved for easy maintenance and set over two tiers.