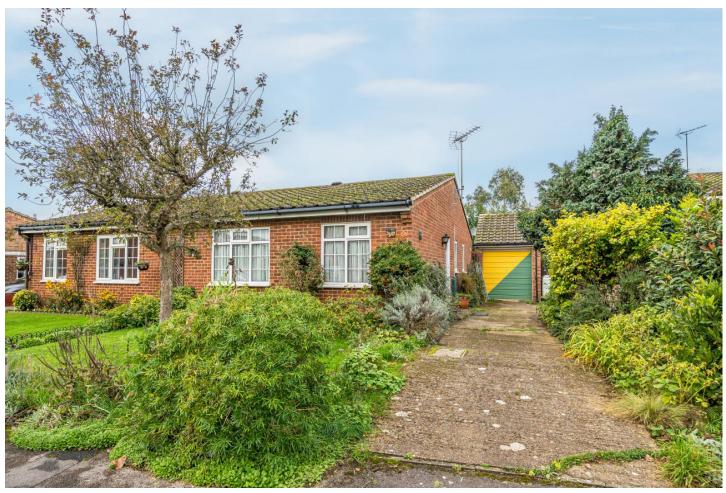

## Two Bedroom Semi-Detached Bungalow Penfold Croft, Farnham, Surrey, GU9 9JD

Price: £400,000

- Two Bedrooms
- Semi-Detached Bungalow
- Parking/Garage
- Close to Amenities

- Private Rear Garden
- Peaceful Location
- No Onward Chain
- EPC:TBC

## **Description**

Available to the market with no onward chain is this delightful two bedroom semi-detached bungalow, situated in a peaceful location close to amenities. The property itself comprises a spacious lounge, a separate kitchen, a conservatory to the rear boasting plenty of natural light and access to the rear garden, a family shower suite, and two bedrooms with bedroom one featuring a built in wardrobe space.

## Outside

To the front is a lawn area and a generous driveway for multiple vehicles leading up to a detached garage. The rear garden offers a good degree of privacy with mature shrubs and is low maintenance with a patio throughout. Additionally, there is a shed for storage.