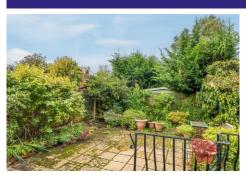

## Outside

To the front is a lawn area and a generous driveway for multiple vehicles leading up to a detached garage. The rear garden offers a good degree of privacy with mature shrubs and is low maintenance with a patio throughout. Additionally, there is a shed for storage.