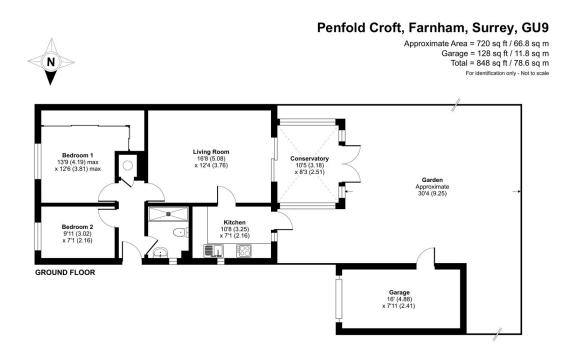

## **Description**

Available to the market with no onward chain is this delightful two bedroom semi-detached bungalow, situated in a peaceful location close to amenities. The property itself comprises a spacious lounge, a separate kitchen, a conservatory to the rear boasting plenty of natural light and access to the rear garden, a family shower suite, and two bedrooms with bedroom one featuring a built in wardrobe space.

## Outside

To the front is a lawn area and a generous driveway for multiple vehicles leading up to a detached garage. The rear garden offers a good degree of privacy with mature shrubs and is low maintenance with a patio throughout. Additionally, there is a shed for storage.

## **Floorplan**

TO ARRANGE A VIEWING PLEASE CONTACT:

Tel: 01252 361550 or Email: info@bridges.co.uk