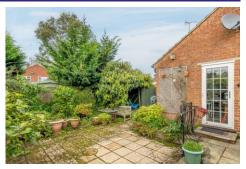

## Outside

To the front is a lawn area and a generous driveway for multiple vehicles leading up to a detached garage. The rear garden offers a good degree of privacy with mature shrubs and is low maintenance with a patio throughout. Additionally, there is a shed for storage.