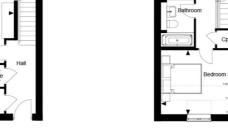

## **Floorplan**

| Hartland Village, Hartland Mews - The Willow, Property | 66, Ground Floor |
|--------------------------------------------------------|------------------|
| Dimensions                                             | Key              |

| Key |            |  |
|-----|------------|--|
| Ck  | Cloak Room |  |
|     |            |  |

 Dimensions
 Key

 Bedroom 2
 3.86m x 3.49m
 12'8" x 11"5"
 Cgd
 Cupdo

Plantianu Village, Hartianu Mews - The Willow, Property 66, Pilst Plot