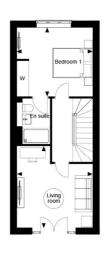

| Key |            |  |
|-----|------------|--|
| Ck  | Cloak Room |  |
|     |            |  |

 Dimensions
 Key

 Bedroom 2
 3.86m x 3.49m
 12'8" x 11"5"
 Cgd
 Cupdo

Plantianu Village, Hartianu Mews - The Willow, Property 66, Pilst Plot

iving Room 4.18m x 3.86m 13' 8" x 12' 8" sedroom 1 3.86m x 3.49m 12' 8" x 11' 5"

St Edward

TO ARRANGE A VIEWING PLEASE CONTACT:

Tel: 01252 361550 or Email: info@bridges.co.uk