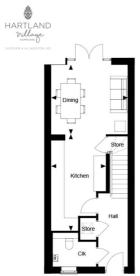

## **Floorplan**

| Hartland Village, Hartland Mews - The Willow, Property | 66, Ground Floor |
|--------------------------------------------------------|------------------|
| Dimensions                                             | Key              |

| Key |            |  |
|-----|------------|--|
| Ck  | Cloak Room |  |
|     |            |  |

 Dimensions
 Key

 Bedroom 2
 3.86m x 3.49m
 12'8" x 11"5"
 Cgd
 Cupdo

Plantianu Village, Hartianu Mews - The Willow, Property 66, Pilst Plot

iving Room 4.18m x 3.86m 13' 8" x 12' 8" sedroom 1 3.86m x 3.49m 12' 8" x 11' 5"

St Edward

TO ARRANGE A VIEWING PLEASE CONTACT:

Tel: 01252 361550 or Email: info@bridges.co.uk