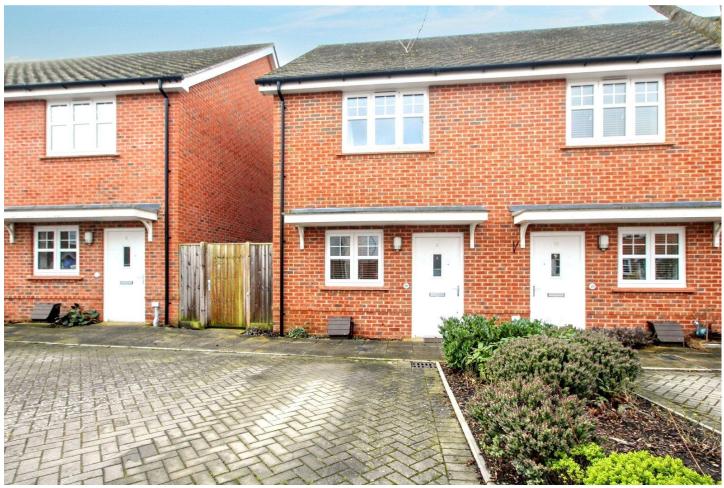

### Description

\*\*\*45% SHARED OWNERSHIP, 100% SHARE ALSO AVAILABLE\*\*\*

Offered to the market at 45% shared ownership is this wonderful two bedroom property located in the popular Edenbrook development. The home is immaculately kept and wonderfully presented, with a kitchen and a spacious living/dining room boasting patio doors out to the rear garden on the ground floor. Upstairs presents two double bedrooms and a modern family bathroom.

#### **Outside**

This home is situated in the popular Edenbrook development, with amenities such as Hart Leisure Centre, the country park, and Calthorpe Park all just a short walk away. It offers two allocated parking spaces along with side access round to a private rear garden. The garden is mostly laid to lawn with an area of patio.