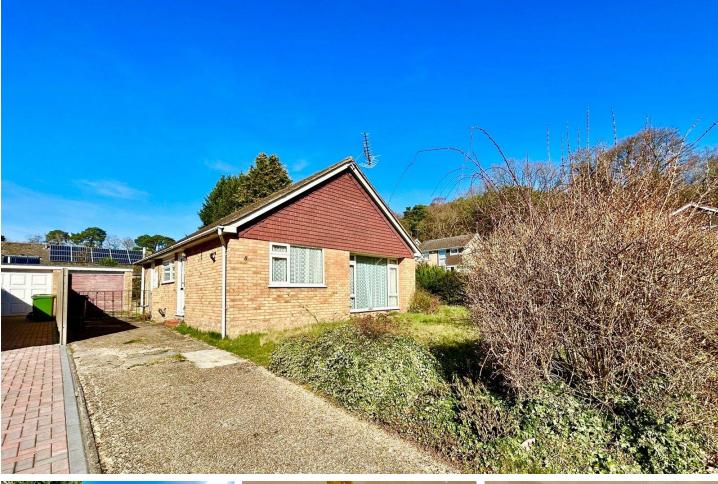

#### Description

Nestled within a quiet cul-de-sac, is this detached bungalow - occupying a wonderful corner plot and boasting huge scope to renovate and enlarge (STPP). The property comprises, large living/dining room with full height windows and a rear aspect kitchen with ample storage and side door. You will also find two double bedrooms, a bathroom and a separate cloakroom. Give us a call today to book your viewing!

### Outside

Occupying a corner plot, there is a front and side garden with driveway for several vehicles leading to the garage. To the rear is a generous private garden.