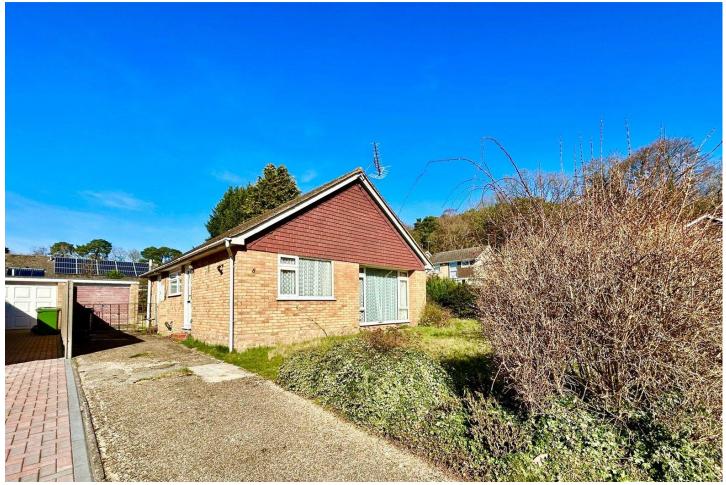

## **Description**

Nestled within a quiet cul-de-sac is this detached bungalow - occupying a wonderful corner plot and boasting huge scope to renovate and enlarge (STPP). The property comprises a spacious living/dining room with full height windows and a rear aspect kitchen with ample storage and a side door. You will also find two double bedrooms, a bathroom, and a separate cloakroom. Give us a call today to book your viewing!

## **Outside**

Occupying a corner plot, there is a front and side garden with driveway parking for several vehicles leading to the garage. To the rear is a generous private garden.