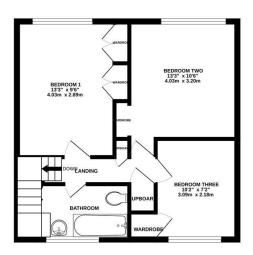

The first floor offers two generous double bedrooms stylish three piece family bathroom and a further third bedroom overlooking the green.

Making a great sized family home in a popular location, viewings are highly recommended and can be arranged with the Bridges team.

### **Floorplan**

GROUND FLOOR

1ST FLOOR

Whilst every attempt has been made to ensure the accuracy of the floorplan contained here, measurements of doors, windows, rooms and any other items are approximate and no responsibility is taken flor any error, omission or mis-statement. This plan is for illustrative purposes only and should be used as such by any prospective purchaser. The services, systems and appliances shown have not been tested and no guarante as to their operability or efficiency can be given.