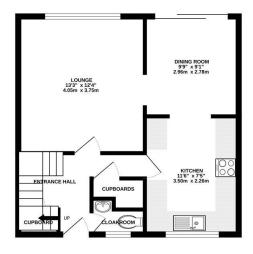

### **Description**

Three bedroom family home ideally located, overlooking the Green and in close proximity to local schools, bus links and shops.

To the ground floor you will find an entrance hallway with a cloakroom, good size main lounge overlooking the garden, modern refitted kitchen and dining room leading out to the garden.

### **Floorplan**

GROUND FLOOR

1ST FLOOR

Whilst every attempt has been made to ensure the accuracy of the floorplan contained here, measurements of doors, windows, rooms and any other items are approximate and no responsibility is taken flor any error, omission or mis-statement. This plan is for illustrative purposes only and should be used as such by any prospective purchaser. The services, systems and appliances shown have not been tested and no guarante as to their operability or efficiency can be given.