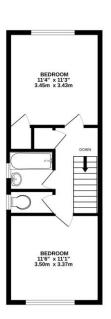

#### **Floorplan**

LOUNGE/DINER
198" x 11'3"
5.99m x 3.42m

White every attempt has been made to ensure the accuracy of the thoughter contained from, measurants of doors, windows, moons and any other terms on approximate and no responsibility in belon for any en onession or mis-statement. This plan is for illustrative purposes only and thould be used as such by or properior purchaser. The environ, systems and applicance stream naw not been tested and no qualita.