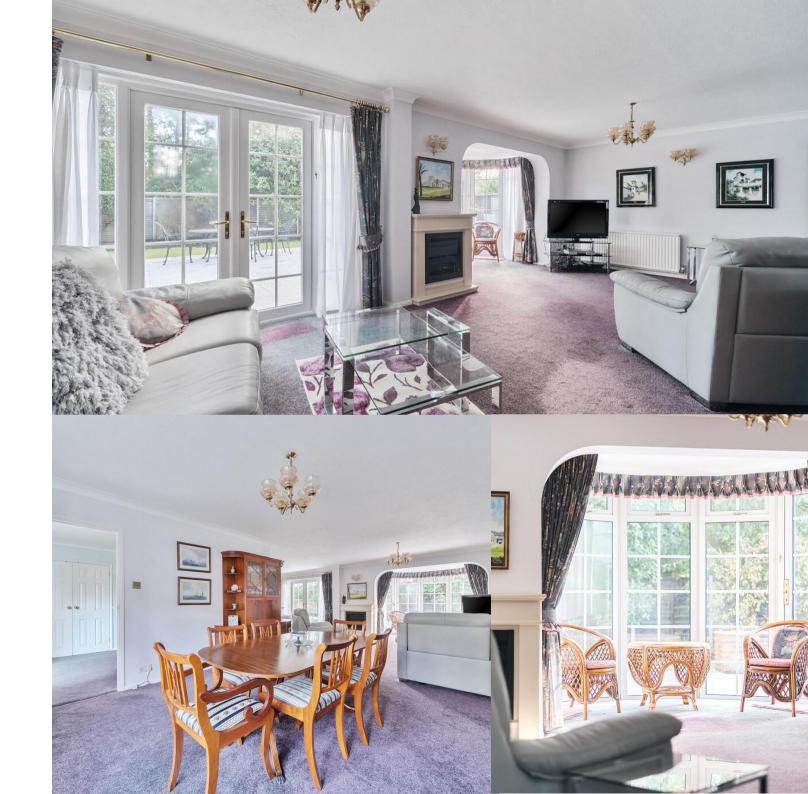

Accommodation comprises an `L` shaped 24' x 23' reception room, study, conservatory, kitchen/breakfast room, 15' utility room, cloakroom and a spacious entrance hall. To the first floor there are four double bedrooms with a substantial en suite bathroom (formerly bedroom five) and a further family bathroom.