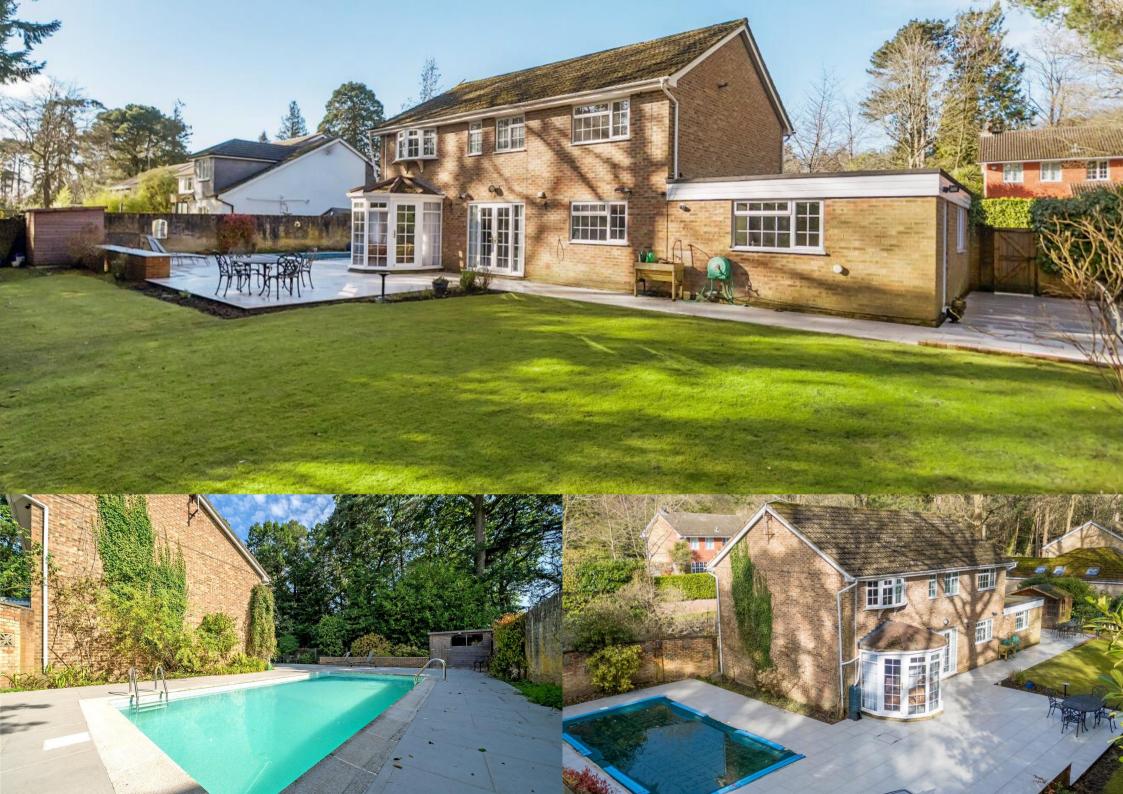

#### Outside

Occupying an overall plot of over a quarter of an acre, the well maintained rear garden is mainly laid to lawn with an extensive area of patio and a heated outdoor swimming pool.

There is a timber built structure housing the boiler/filtration system for the swimming pool, hidden compost area, and side access to the front.

Driveway parking and gardens are to the front, leading to the integral double garage.