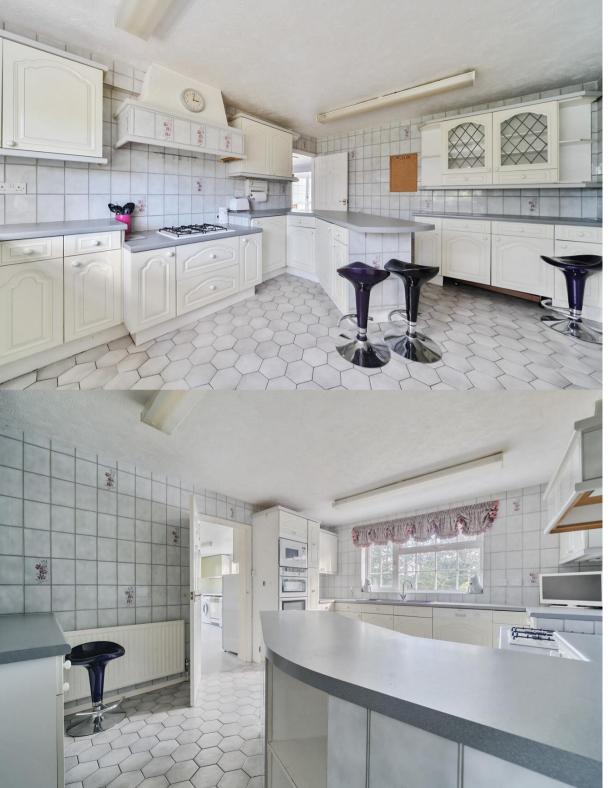

Accommodation comprises an `L` shaped 24' x 23' reception room, study, conservatory, kitchen/breakfast room, 15' utility room, cloakroom and a spacious entrance hall. To the first floor there are four double bedrooms with a substantial en suite bathroom (formerly bedroom five) and a further family bathroom.