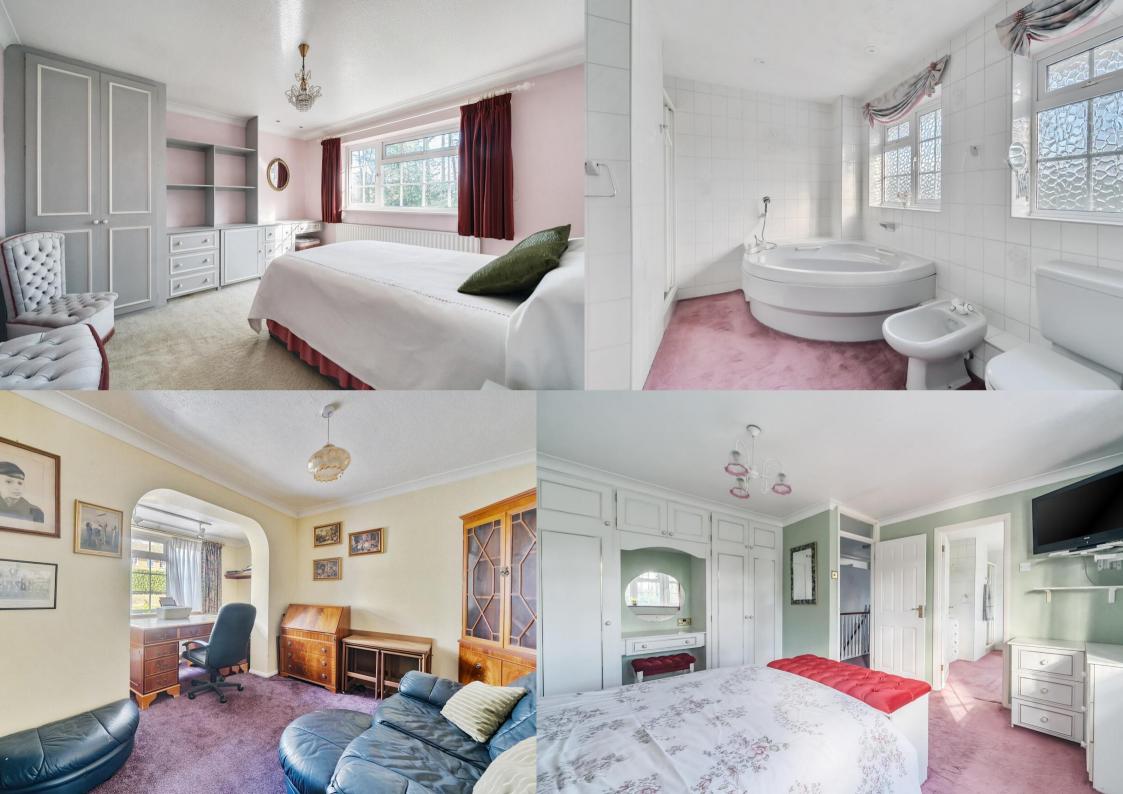

Accommodation comprises an `L` shaped 24' x 23' reception room, study, conservatory, kitchen/breakfast room, 15' utility room, cloakroom and a spacious entrance hall. To the first floor there are four double bedrooms with a substantial en suite bathroom (formerly bedroom five) and a further family bathroom.