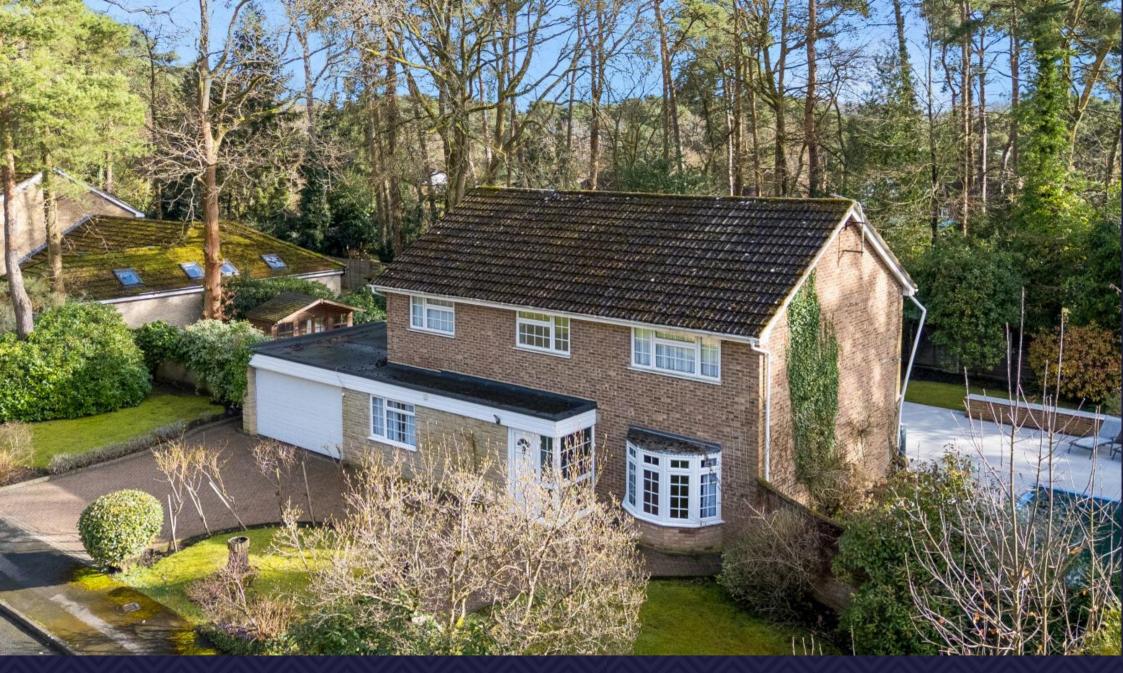

### The Property

Situated in one of Camberley's most sought after locations in a cul-de-sac consisting of just eight properties, this detached family home is offered to the market with no onward chain complications. Offering ample scope to improve/extend (STPP) and measuring almost 2,500 square feet, the property enjoys a good deal of privacy in this quiet setting that is within walking distance to Camberley town centre.

Improvements to the property include double glazed windows, electric garage doors, and an extensive re-laid patio to the rear. Camberley train station is close by, as are junctions three and four of the M3 motorway.

#### Outside

Occupying an overall plot of over a quarter of an acre, the well maintained rear garden is mainly laid to lawn with an extensive area of patio and a heated outdoor swimming pool.

There is a timber built structure housing the boiler/filtration system for the swimming pool, hidden compost area, and side access to the front.

Driveway parking and gardens are to the front, leading to the integral double garage.