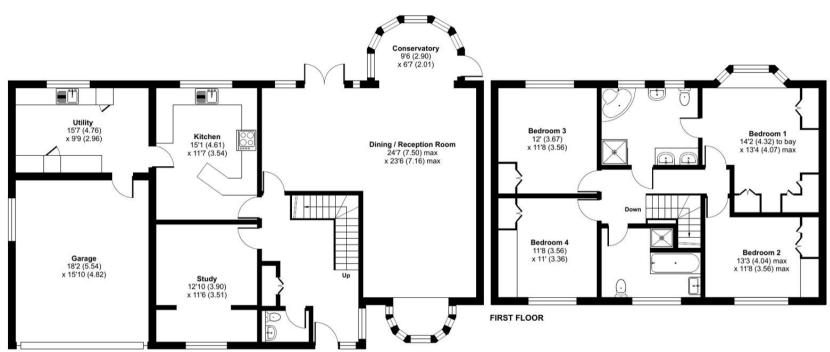

Accommodation comprises an `L` shaped 24' x 23' reception room, study, conservatory, kitchen/breakfast room, 15' utility room, cloakroom and a spacious entrance hall. To the first floor there are four double bedrooms with a substantial en suite bathroom (formerly bedroom five) and a further family bathroom.

#### Rudd Hall Rise, Camberley, Surrey, GU15

Approximate Area = 2135 sq ft / 198.3 sq m Garage = 283 sq ft / 26.2 sq m Total = 2418 sq ft / 224.5 sq m

For identification only - Not to scale

**GROUND FLOOR** 

Floor plan produced in accordance with RICS Property Measurement Standards incorporating International Property Measurement Standards (IPMS2 Residential). © Mchecom 2024. Produced for Bridges Estate Agents Ltd (Platinum Homes). REF: 1088477