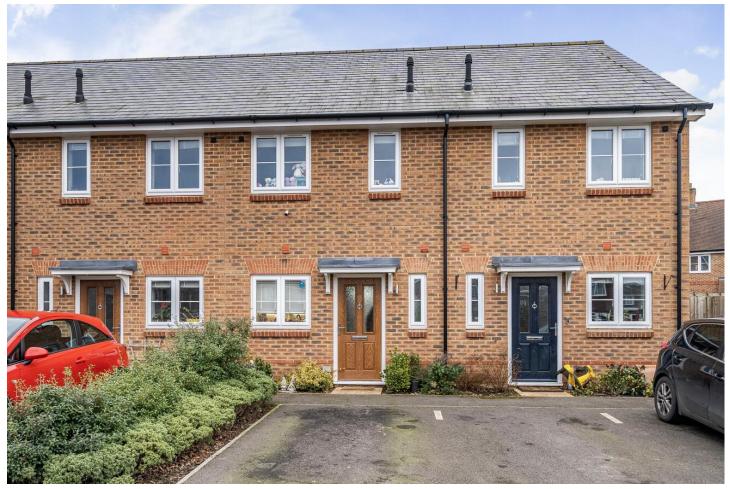

## Elizabeth Bree Close, Ash, Surrey, GU12 6FR

Offers in Excess of: £375,000

- Two Bedrooms
- En Suite
- Downstairs Cloakroom
- Immaculate Condition

- Built in 2020
- Parking
- Quiet Location
- EPC: B (84)

## Description

This stunning two bedroom house is located in a quiet cul-de-sac in Ash and was built in 2020, currently in immaculate condition throughout. The property still has over five years remaining of its ten year NHBC guarantee and is finished to very high standard. This home is situated in one of the best places within the development fronting onto greenery. The ground floor comprises a spacious entrance hall, a cloakroom, kitchen with integrated SMEG appliances (including fridge/freezer, dishwasher and washing machines), and to the rear of the ground floor you will find the living/dining room which is the ideal space to entertain friends and family. The first floor comprises two generous double bedrooms with the main bedroom benefitting from built-in wardrobe space and an en suite. The three piece family bathroom is in between the double bedrooms. Conveniently, a loft ladder has been installed with a substantial section of the loft space boarded out providing ample additional storage space. The property is within walking distance of Ash train station, Ash Manor school, and is also only a short walk to the local amenities. This home simply must be seen so please call to book your viewing today!

### **Outside**

To the front of the property, you have allocated parking for one vehicle along with visitor parking bays and plenty of on street parking. To the rear you have a low maintenance garden that is mainly laid to lawn but also plenty of patio area. The current owners have also added an outbuilding with full electrics, which could be used as one of many things including a summer house or even a home office.