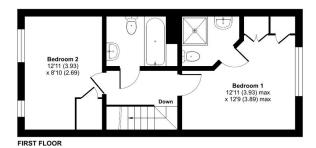

## **Floorplan**

#### Elizabeth Bree Close, Ash, GU12

Approximate Area = 796 sq ft / 73.9 sq m Garage = 56 sq ft / 5.2 sq m Total = 852 sq ft / 79.1 sq m

Floor plan produced in accordance with RICS Property Measurement 2nd Edition, Incorporating International Property Measurement Standards (IPMS2 Residential). © nkchecom 20 Produced for Bridges Estate Agents. REF: 125030