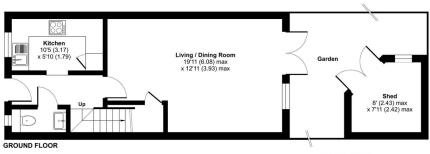

## **Floorplan**

#### Elizabeth Bree Close, Ash, GU12

Approximate Area = 796 sq ft / 73.9 sq m Garage = 56 sq ft / 5.2 sq m Total = 852 sq ft / 79.1 sq m

Floor plan produced in accordance with RICS Property Measurement 2nd Edition, Incorporating International Property Measurement Standards (IPMS2 Residential). © nkchecom 20 Produced for Bridges Estate Agents. REF: 125030