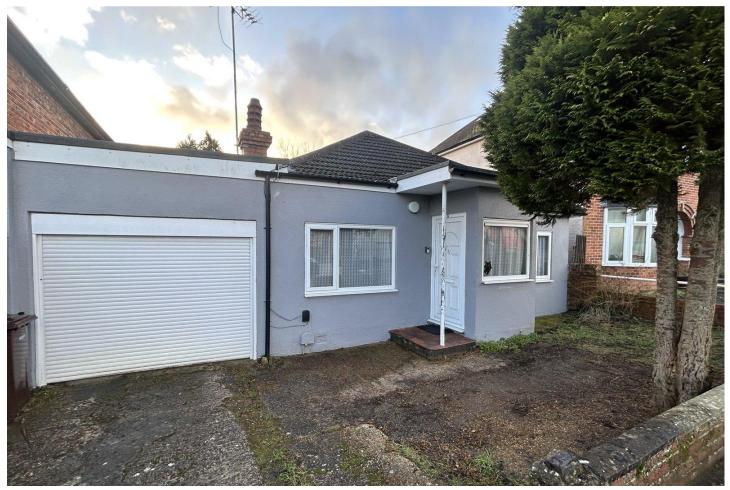

## Two Bedroom Detached Bungalow Sandford Road, Aldershot, Hampshire, GU11 3AE

Guide Price: £325,000 Freehold

- Two Bedrooms
- Detached Bungalow
- Driveway Parking
- Garage

- West End of Aldershot
- Close to Farnham Borders
- Close to Local Amenities
- EPC: D (62)

## **Description**

Offered to the market is this DETACHED two bedroom bungalow, situated in the West End of Aldershot. This property offers numerous benefits throughout, such as driveway parking and a garage suitable for one vehicle. The living accommodation consists of two bedrooms, a living room and a kitchen/dining area. There is also a family bathroom, with storage, and a cloakroom to the rear of the property. The garden is layered into two spaces, perfect for home extensions (STPP) or family dining. Give us a call today to book your viewing!

## Outside

There is driveway parking and a garage, with the garage benefitting from an electric door and rear access. The garden offers a good degree of privacy.