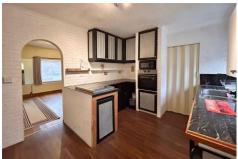

## **Description**

Offered to the market is this DETACHED two bedroom bungalow, situated in the West End of Aldershot. This property offers numerous benefits throughout, such as driveway parking and a garage suitable for one vehicle. The living accommodation consists of two bedrooms, a living room and a kitchen/dining area. There is also a family bathroom, with storage, and a cloakroom to the rear of the property. The garden is layered into two spaces, perfect for home extensions (STPP) or family dining. Give us a call today to book your viewing!