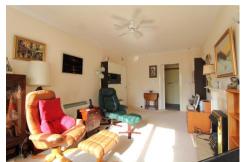

#### Description

Offered to the market with no onward chain is this first floor one double bedroom over 55's apartment within Basingstoke's Town Centre. The accommodation includes an entrance hall, a storage cupboard, a shower room, a double bedroom with built in wardrobes and a window overlooking the gardens, and a spacious living room with a big window looking out onto the beautiful green communal gardens. There is a kitchen just off the living room with an electric hob, a fridge freezer and a sink with a drainer. The complex also comprises communal facilities including a residents lounge, a kitchen, a laundry room, and stores (useful for mobility scooters or bikes). Other benefits include recently fitted windows, a lift, and a house manager. The location is perfect for easy access to the town centre with its range of shops and restaurants, as well as Basingstoke main train station. There are local bus routes close by too, as well as some parkland areas within close proximity.