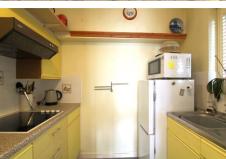

#### Description

Offered to the market with no onward chain is this first floor one double bedroom over 55's apartment within Basingstoke's Town Centre. The accommodation includes an entrance hall, a storage cupboard, a shower room, a double bedroom with built in wardrobes and a window overlooking the gardens, and a spacious living room with a big window looking out onto the beautiful green communal gardens. There is a kitchen just off the living room with an electric hob, a fridge freezer and a sink with a drainer. The complex also comprises communal facilities including a residents lounge, a kitchen, a laundry room, and stores (useful for mobility scooters or bikes). Other benefits include recently fitted windows, a lift, and a house manager. The location is perfect for easy access to the town centre with its range of shops and restaurants, as well as Basingstoke main train station. There are local bus routes close by too, as well as some parkland areas within close proximity.