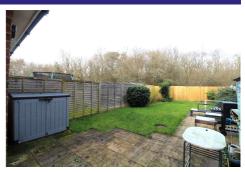

#### Outside

To the front of the property, you'll find a driveway with a small carport in front of the garage. A side gate provides convenient access to the rear. The rear garden is predominantly laid to lawn and borders a small wooded area, offering a peaceful backdrop. A rear gate leads out from the garden, providing additional access.