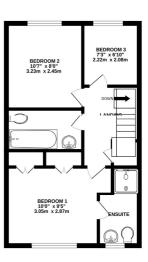

### Description

This charming three bedroom townhouse, located in the sought after area of Chineham, offers flexible accommodation across three floors. On the ground floor, you'll find an integral garage and a cloakroom - alongside a utility room with direct access to the rear garden. The first floor features a spacious L shaped kitchen/dining room, as well as a separate lounge. You will also find a large storage cupboard off the lounge, providing plenty of practical living space. On the second floor, there are three well proportioned bedrooms, with bedroom one boasting an en suite - alongside a family bathroom. Give us a call to book your viewing today!

### **Floorplan**

GROUND FLOOR

1ST FLOOR

2ND FLOOR

Whilst every attempt has been made to ensure the accuracy of the floorplan contained here, measuremen of doors, windows, rooms and any other items are approximate and no responsibility is taken for any erro omission or mis-statement. This plan is for illustrative purposes only and should be used as such by any prospective purchaser. The services, systems and appliances shown have not been tested and no guarant as to their operability or efficiency can be given.