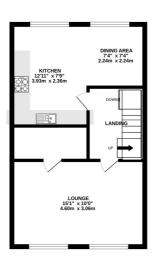

### Description

This charming three bedroom townhouse, located in the sought after area of Chineham, offers flexible accommodation across three floors. On the ground floor, you'll find an integral garage and a cloakroom - alongside a utility room with direct access to the rear garden. The first floor features a spacious L shaped kitchen/dining room, as well as a separate lounge. You will also find a large storage cupboard off the lounge, providing plenty of practical living space. On the second floor, there are three well proportioned bedrooms, with bedroom one boasting an en suite - alongside a family bathroom. Give us a call to book your viewing today!

### **Floorplan**

GROUND FLOOR

1ST FLOOR

2ND FLOOR

Whilst every attempt has been made to ensure the accuracy of the floorplan contained here, measuremen of doors, windows, rooms and any other items are approximate and no responsibility is taken for any erro omission or mis-statement. This plan is for illustrative purposes only and should be used as such by any prospective purchaser. The services, systems and appliances shown have not been tested and no guarant as to their operability or efficiency can be given.