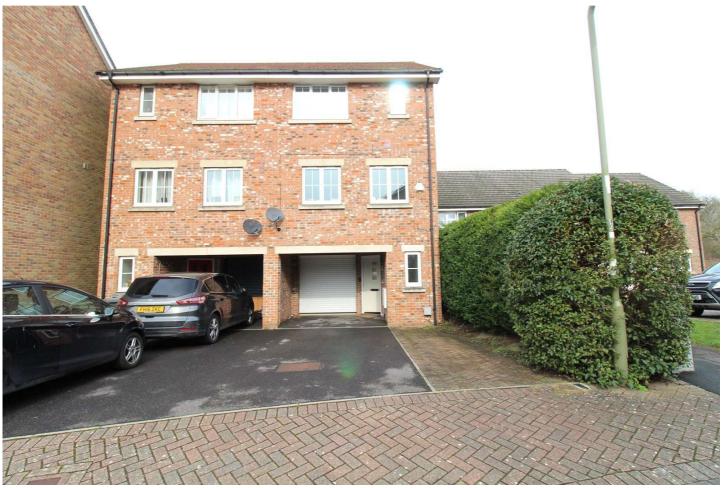

### Description

This charming three bedroom townhouse, located in the sought after area of Chineham, offers flexible accommodation across three floors. On the ground floor, you'll find an integral garage and a cloakroom - alongside a utility room with direct access to the rear garden. The first floor features a spacious L shaped kitchen/dining room, as well as a separate lounge. You will also find a large storage cupboard off the lounge, providing plenty of practical living space. On the second floor, there are three well proportioned bedrooms, with bedroom one boasting an en suite - alongside a family bathroom. Give us a call to book your viewing today!

#### Outside

To the front of the property, you'll find a driveway with a small carport in front of the garage. A side gate provides convenient access to the rear. The rear garden is predominantly laid to lawn and borders a small wooded area, offering a peaceful backdrop. A rear gate leads out from the garden, providing additional access.