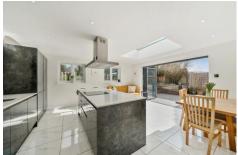

#### Description

Are you looking for a lifestyle with peace and tranquillity? Situated on the fringes of "Rowhill Nature Reserve", this family home has been the subject of many improvements and can be seen in abundance throughout. Set over two floors and with internal accommodation presented in an exceptional order throughout. The property benefits from three bedrooms and two reception rooms - as well as a wow factor kitchen and family room. You will find a further room featuring a downstairs cloakroom and utility room. The ground floor boasts a welcoming entrance, where you are first greeted with a stylish lounge, featuring a media wall - leading to a further reception room with access to the utility room and downstairs cloakroom. The kitchen is the heart of this family home, boasting an island in the centre with the added features of a roof lantern and bi-folding doors, opening onto a porcelain tiled patio. Upstairs, you have a principal bedroom with a further two bedroom and a newly fitted family bathroom. The property further benefits from a secluded established idyllic garden, with driveway parking and a garage. Located just 1.2 miles from the train station, which offers direct links to London Waterloo, this exceptional family home is also within walking distance of popular schools and Rowhill Nature Reserve. Rowhill Nature Reserve covers 55 acres on the Aldershot/Farnham border and was once part of a private estate that produced timber and bricks.