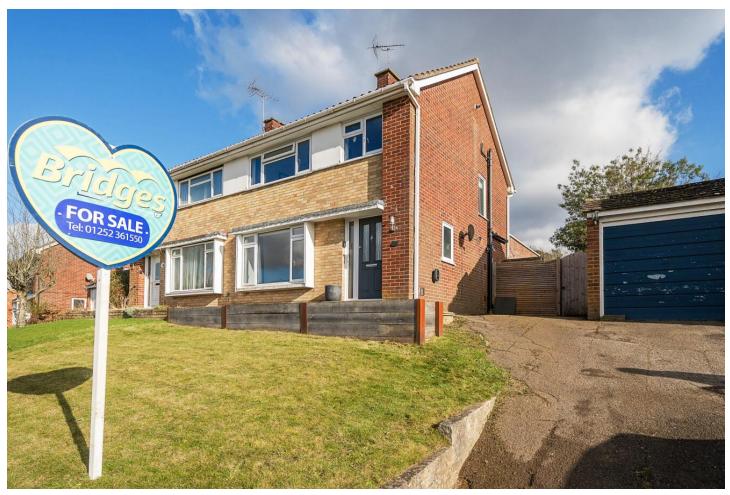

# Three Bedroom Semi-Detached House

## Rowhill Avenue, Aldershot, Hampshire, GU11 3LP

Guide Price: £500,000

- Simply Stunning Three Bedroom Family Home
- Established Generous Garden
- Utility Room and Downstairs Cloakroom
- New Fitted High Gloss Kitchen

#### Description

Are you looking for a lifestyle with peace and tranquillity? Situated on the fringes of "Rowhill Nature Reserve", this family home has been the subject of many improvements and can be seen in abundance throughout. Set over two floors and with internal accommodation presented in an exceptional order throughout. The property benefits from three bedrooms and two reception rooms - as well as a wow factor kitchen and family room. You will find a further room featuring a downstairs cloakroom and utility room. The ground floor boasts a welcoming entrance, where you are first greeted with a stylish lounge, featuring a media wall - leading to a further reception room with access to the utility room and downstairs cloakroom. The kitchen is the heart of this family home, boasting an island in the centre with the added features of a roof lantern and bi-folding doors, opening onto a porcelain tiled patio. Upstairs, you have a principal bedroom with a further two bedroom and a newly fitted family bathroom. The property further benefits from a secluded established idyllic garden, with driveway parking and a garage. Located just 1.2 miles from the train station, which offers direct links to London Waterloo, this exceptional family home is also within walking distance of popular schools and Rowhill Nature Reserve. Rowhill Nature Reserve covers 55 acres on the Aldershot/Farnham border and was once part of a private estate that produced timber and bricks.