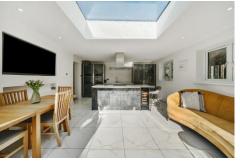

#### Description

Are you looking for a lifestyle with peace and tranquillity? Situated on the fringes of "Rowhill Nature Reserve", this family home has been the subject of many improvements and can be seen in abundance throughout. Set over two floors and with internal accommodation presented in an exceptional order throughout. The property benefits from three bedrooms and two reception rooms - as well as a wow factor kitchen and family room. You will find a further room featuring a downstairs cloakroom and utility room. The ground floor boasts a welcoming entrance, where you are first greeted with a stylish lounge, featuring a media wall - leading to a further reception room with access to the utility room and downstairs cloakroom. The kitchen is the heart of this family home, boasting an island in the centre with the added features of a roof lantern and bi-folding doors, opening onto a porcelain tiled patio. Upstairs, you have a principal bedroom with a further two bedroom and a newly fitted family bathroom. The property further benefits from a secluded established idyllic garden, with driveway parking and a garage. Located just 1.2 miles from the train station, which offers direct links to London Waterloo, this exceptional family home is also within walking distance of popular schools and Rowhill Nature Reserve. Rowhill Nature Reserve covers 55 acres on the Aldershot/Farnham border and was once part of a private estate that produced timber and bricks.