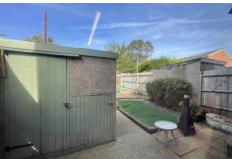

#### **Outside**

There is a front garden which is partly laid to lawn and is well screened with mature flowers/ trees. The rear garden has gated access and has a shed for storage. The garden itself is paved and secluded allowing for a perfect place to entertain in privacy.