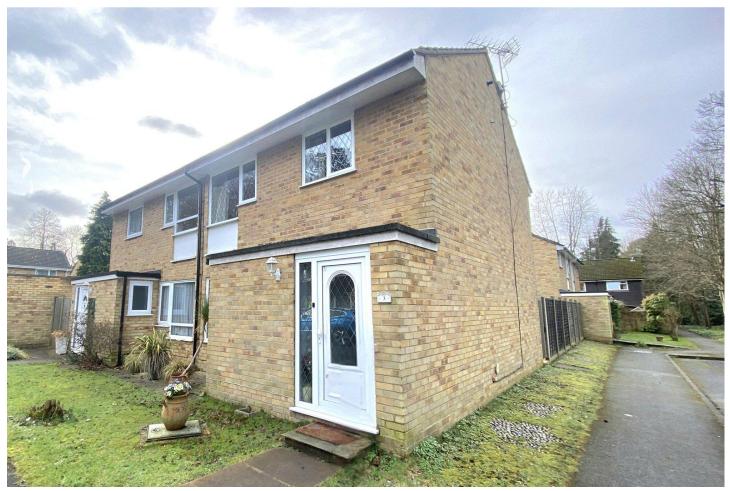

# Three Bedroom Semi-Detached House

## **Englesfield, Camberley, Surrey, GU15 1RT**

Guide Price: £425,000

- Three Bedrooms
- Semi Detached
- No Chain
- Lounge/Diner

- Garage
- Enclosed Rear Garden
- Close to Schools
- EPC: D (56)

#### Description

Offered to the market with no onward chain stands this well presented three bedroom property located in a sought after position in the ever popular Heatherside development. The property briefly comprises of entrance porch, lounge/diner, kitchen and a cloakroom. To the first floor there are three bedrooms and a family bathroom.