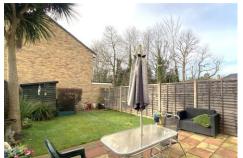

#### Outside

Externally, the property benefits from an enclosed rear garden that is mainly laid to lawn with a patio area and side gate. To the front you have a garden space that is mainly laid to lawn with a courtesy path to the front door as well as a single garage in a nearby block. The property is conveniently located within easy access to local amenities, great commuter links via the A30/M3, and excellent local schools.