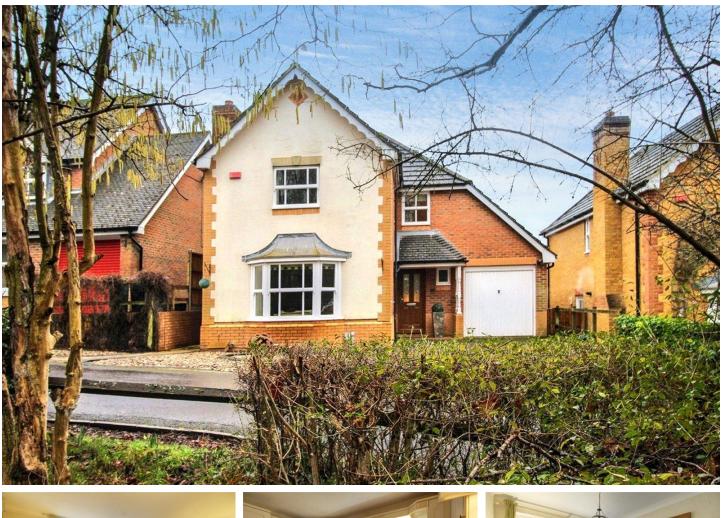

## Camus Close, Church Crookham, Fleet, Hampshire, GU52 0UT

Price: £595,000

- Four Bedrooms
- En Suite Bathroom
- Zebon Copse Development
- Cul-de-Sac Location

- Driveway and a Garage
- Sought After School Catchment
- Viewing Advised
- EPC: E (50)

#### Description

Situated towards the end of an idyllic cul-de-sac and overlooking the nature reserve in the popular Zebon Copse development, sits this four bedroom detached family home that was originally constructed by Bryant Homes in the late 1990's to their `Victoria` design. Whilst the property would benefit from some light modernisation, the accommodation comprises an entrance hall, cloakroom, living room, dining room, kitchen, and a utility room to the ground floor. The first floor offers a principal bedroom with an en suite and fitted wardrobes along with three further well proportioned bedrooms and a family bathroom. Other features include driveway parking, an integral garage, and an enclosed rear garden. Viewings are highly recommended.

#### Outside

The property benefits from driveway parking to the front for multiple vehicles. Fronting onto the nature reserve, the property benefits from a quiet and green outlook. The rear garden is mostly laid to lawn, with an area of patio making the garden an ideal space for al fresco dining.