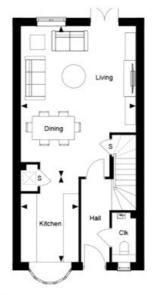

## **Floorplan**

Hartland Village, Hartland Mews - The Rowan, Property 05, Ground Floor

 Dimensions
 6.38m x 4.81m
 20"11" x 15"9"

 Klitchen
 3.60m x 2.42m
 11" 10" x 7" 11"

 Total Area
 96.4 sq.m
 1.038 sq.ft

Key
Cik Cloakroom
S Store

Hartland Village, Hartland Mews - The Rowan, Property 05, First Floor

 Bedroom 1
 3.83m x 3.69m
 12' 7" x 12' 1"

 Bedroom 2
 3.61m x 2.56m
 11' 10" x 8' 5"

 Bedroom 3
 3.83m x 2.15m
 12' 7" x 7' 1"

C Cupboard W Wardrobe

TO ARRANGE A VIEWING PLEASE CONTACT:

Tel: 01252 361550 or Email: info@bridges.co.uk