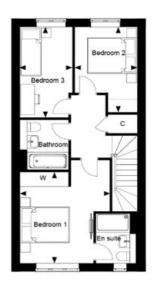

Key
Cik Cloakroom
S Store

Hartland Village, Hartland Mews - The Rowan, Property 05, First Floor

 Bedroom 1
 3.83m x 3.69m
 12' 7" x 12' 1"

 Bedroom 2
 3.61m x 2.56m
 11' 10" x 8' 5"

 Bedroom 3
 3.83m x 2.15m
 12' 7" x 7' 1"

C Cupboard W Wardrobe

TO ARRANGE A VIEWING PLEASE CONTACT:

Tel: 01252 361550 or Email: info@bridges.co.uk