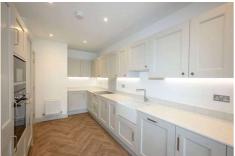

## **Floorplan**

Hartland Village, Hartland Mews - The Rowan, Property 05, Ground Floor

 Dimensions
 6.38m x 4.81m
 20"11" x 15"9"

 Klitchen
 3.60m x 2.42m
 11" 10" x 7" 11"

 Total Area
 96.4 sq.m
 1.038 sq.ft